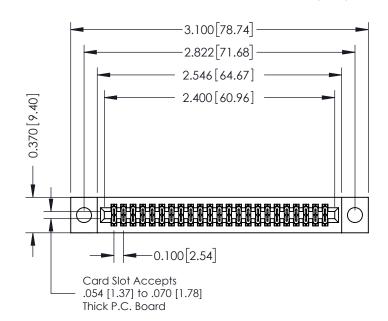

## **See Accompanying Pages for:**

- **Contact Bend Details**
- **Mounting Options**

| 342 / 392 Card Edge Connector |
|-------------------------------|
| Part Number: 342-046-524-204  |

YOUR CONNECTION TO QUALITY & SERVICE