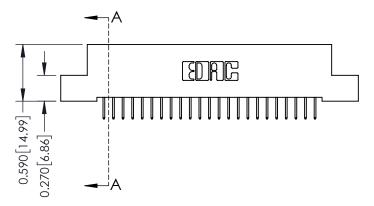

**Mounting Option** 

04-.156 (3.96) Dia. Mounting Holes

**Contact Detail** 

524-P.C. Tail .018 Sq.(0.46 Sq.) - Tail LG=.185(4.70) .100 [2.54] Contact Spacing x .200 [5.08] Row Spacing





## 0.240 [6.10] Point of Contact 0.410[10.41] SECTION A-A

## **See Accompanying Pages for:**

- **Contact Bend Details**
- **Mounting Options**

| 342 / 392 Card Edge Connector |
|-------------------------------|
| Part Number: 342-046-524-204  |

YOUR CONNECTION TO QUALITY & SERVICE

342 ENG MASTER DATE: OCT. 06/09 J.LEE NTS SHEET 1 OF 3

342 Assembly

THIS IS A C.A.D. GENERATED DRAWING DO NOT MAKE MANUAL REVISIONS TO MASTER. ISSUE NUMBER

ORIGINAL

1



| 342 / 392 Series Card Edge Connector<br>Contact Bend Detail |                                                                                                                                     | ACAD REFERENCE NO. 342 ENG MASTER |             |          |          |
|-------------------------------------------------------------|----