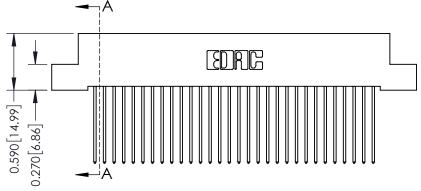

342 Assembly

THIS IS A C.A.D. GENERATED DRAWING DO NOT MAKE MANUAL REVISIONS TO MASTER. ISSUE NUMBER

ORIGINAL

1

| Contact Bend Detail                  |                                                                                                                                                                                                 | ACAD REFERENCE NO. 342 ENG MASTER |             |                  |        |
|--------------------------------------|-------------------------------------------------------------------------------------------------------------------------------------------------------------------------------------------------|-----------------------------------|-------------|------------------|--------|
|                                      |                                                                                                                                                                                                 | DRAWN:                            | J.LEE       | DATE: OCT. 06/09 |        |
|                                      |                                                                                                                                                                                                 | CHECKED:                          |             | DATE:            |        |
|                                      | THESE DRAWINGS AND SPECIFICATIONS ARE THE PROPERTY OF EDAC INC.,AND SHALL NOT BE REPRODUCED,OR COPIED OR USED AS THE BASIS FOR THE MANUFACTURE OR SALE OF APPARATUS WITHOUT WRITTEN PERMISSION. | SCALE:                            | NTS         | SHEET :          | 2 OF 3 |
| TORONTO, ONTARIO                     |                                                                                                                                                                                                 | DRAWING                           | NUMBER      |                  | ISSUE  |
| YOUR CONNECTION TO QUALITY & SERVICE |                                                                                                                                                                                                 | 3                                 | 42 Assembly |                  | 1      |