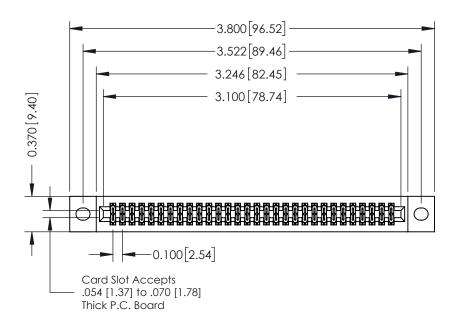

## **See Accompanying Pages for:**

- **Contact Bend Details**
- **Mounting Options**

| 342 / 392 Card Edge Connector |
|-------------------------------|
| Part Number: 342-060-541-202  |

| ACAD REFERENCE NO | . 342 ENG MASTER |
|-------------------|------------------|
| DRAWN: J.LEE      | DATE: OCT. 06/09 |
| CHECKED:          | DATE:            |
| SCALE: NTS        | SHEET 1 OF 3     |
| DRAWING NUMBER    | ISSUE            |