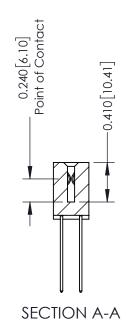

## **Contact Detail**

541-Wire Wrap .025 Sq.(0.64 Sq.) - Tail LG=.760(19.30) .100 [2.54] Contact Spacing x .200 [5.08] Row Spacing