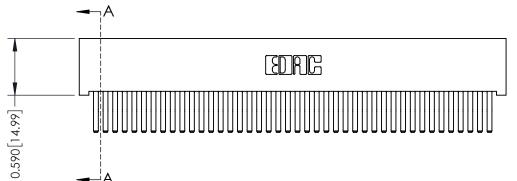

THIS IS A C.A.D. GENERATED DRAWING DO NOT MAKE MANUAL REVISIONS TO MASTER

ISSUE NUMBER

ORIGINAL

1

| 342 / 392 Card Edge Connector<br>Mounting Options |                                                                                                                                     | ACAD REFERENCE NO. 342 ENG MASTER |                         |        |  |
|---------------------------------------------------|-------------------------------------------------------------------------------------------------------------------------------------|-----------------------------------|-------------------------|--------|--|
|                                                   |                                                                                                                                     | DRAWN: J.LEE                      | DATE: <b>OCT. 06/09</b> |        |  |
|                                                   |                                                                                                                                     | CHECKED:                          | DATE:                   |        |  |
| EDAC INC                                          | ARE THE PROPERTY OF EDAC INC.,AND — SHALL NOT BE REPRODUCED,OR COPIED OR USED AS THE BASIS FOR THE MANUFACTURE OR SALE OF APPARATUS | SCALE: NTS                        | SHEET :                 | 3 OF 3 |  |
| TORONTO, ONTARIO                                  |                                                                                                                                     | DRAWING NUMBER                    | •                       | ISSUE  |  |
| YOUR CONNECTION TO QUALITY & SERVICE              |                                                                                                                                     | 342 Assembly                      |                         | 1      |  |