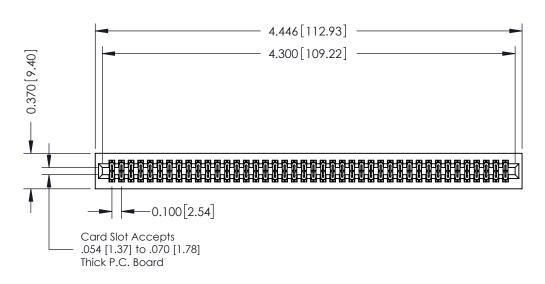

## **See Accompanying Pages for:**

- **Contact Bend Details**
- **Mounting Options**

342 / 392 Card Edge Connector Part Number: 342-084-560-201

YOUR CONNECTION TO QUALITY & SERVICE

| ACAD REFERENCE NO. 342 ENG MASTER |                  |  |  |  |
|-----------------------------------|------------------|--|--|--|
| DRAWN: J.LEE                      | DATE: OCT. 06/09 |  |  |  |
| CHECKED:                          | DATE:            |  |  |  |
| SCALE: NTS                        | SHEET 1 OF 3     |  |  |  |
| DRAWING NUMBER                    | ISSUE            |  |  |  |