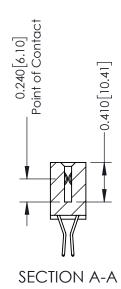

**Mounting Option** 01-No Mounting Lugs **Contact Detail** 

560-Extender Board Bend (Code 523 Contacts) .100 [2.54] Contact Spacing x .200 [5.08] Row Spacing

342 Assembly

THIS IS A C.A.D. GENERATED DRAWING DO NOT MAKE MANUAL REVISIONS TO MASTER. ISSUE NUMBER

ORIGINAL

1

| 342 / 392 Series Card Edge Connector<br>Contact Bend Detail |                                                                                                                                   | ACAD REFERENCE NO. 342 ENG MASTER |             |                  |        |
|-------------------------------------------------------------|-----------------------------------------------------------------------------------------------------------------------------------|-----------------------------------|-------------|------------------|--------|
|                                                             |                                                                                                                                   | DRAWN:                            | J.LEE       | DATE: OCT. 06/09 |        |
|                                                             |                                                                                                                                   | CHECKED:                          |             | DATE:            |        |
| EDAC INC                                                    | ARE THE PROPERTY OF EDAC INC.,AND SHALL NOT BE REPRODUCED,OR COPIED OR USED AS THE BASIS FOR THE MANUFACTURE OR SALE OF APPARATUS | SCALE:                            | NTS         | SHEET :          | 2 OF 3 |
| TORONTO, ONTARIO                                            |                                                                                                                                   | DRAWING                           | NUMBER      |                  | ISSUE  |
| YOUR CONNECTION TO QUALITY & SERVICE                        |                                                                                                                                   | 3                                 | 42 Assembly |                  | 1      |