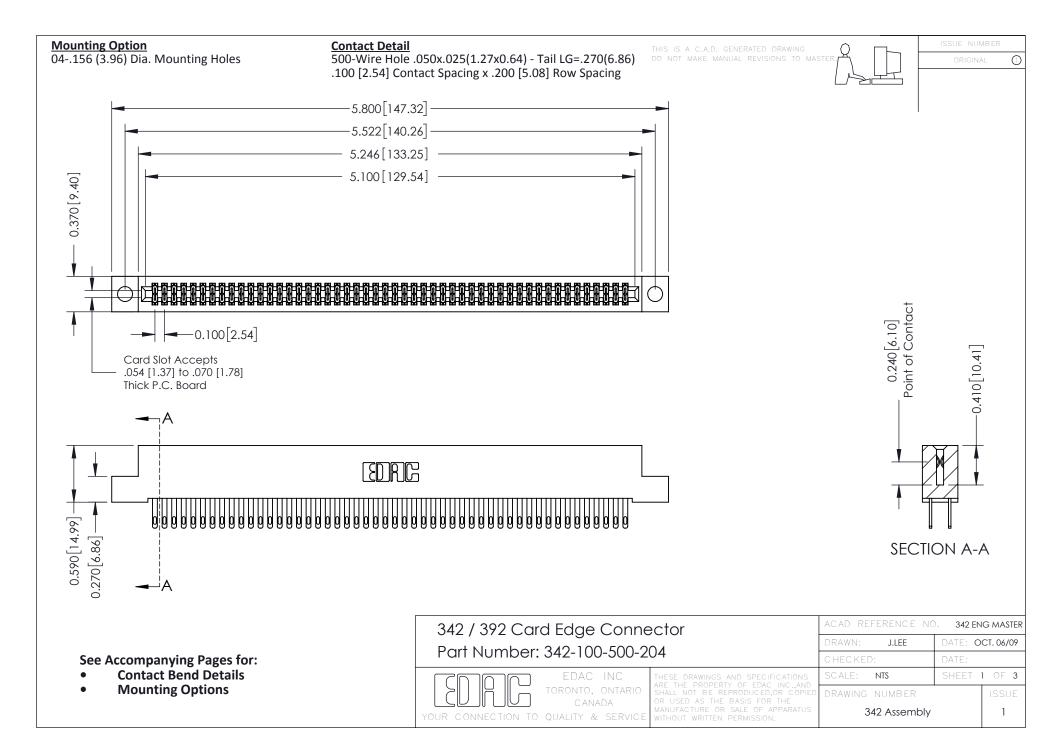

THIS IS A C.A.D. GENERATED DRAWING DO NOT MAKE MANUAL REVISIONS TO MASTER. ISSUE NUMBER

ORIGINAL

1



| 342 / 392 Series Card Edge Connector<br>Contact Bend Detail |                                                                                                                                                                                                  | ACAD REFERENCE NO. 342 ENG MASTER |             |                  |        |
|-------------------------------------------------------------|--------------------------------------------------------------------------------------------------------------------------------------------------------------------------------------------------|-----------------------------------|-------------|------------------|--------|
|