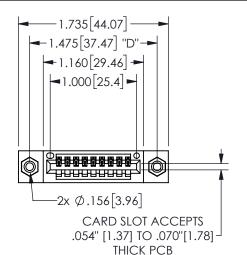

## **SECTION A-A**

345/395 SERIES CARD EDGE CONNECTOR PART NUMBER: 345-009-521-108

**EDAC INC** TORONTO, ONTARIO CANADA

THESE DRAWINGS AND SPECIFICATIONS ARE THE PROPERTY OF EDAC INC., AND SHALL NOT BE REPRODUCED, OR COPIED OR USED AS THE BASIS FOR THE MANUFACTURE OR SALE OF APPARATUS WITHOUT WRITTEN PERMISSION.

| ACAD REFERENCE NO.  | 345-ENG-MASTER   |
|---------------------|------------------|
| DRAWN: R.STA.MONICA | DATE:MAY.16/2017 |
| CHECKED:            | DATE:            |
| SCALE: NTS          | SHEET 1 OF 2     |
| DRAWING NUMBER      | ISSUE            |
| 345-ENG-MASTER      | 1                |
|                     |                  |