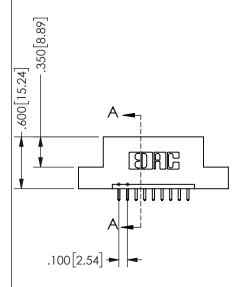

.160 4.06 .330[8.38] POINT OF CARD SLOT CONTACT

## **SECTION A-A**

345/395 SERIES CARD EDGE CONNECTOR PART NUMBER: 345-009-521-108

**EDAC INC** TORONTO, ONTARIO CANADA

THESE DRAWINGS AND SPECIFICATIONS ARE THE PROPERTY OF EDAC INC., AND SHALL NOT BE REPRODUCED, OR COPIED OR USED AS THE BASIS FOR THE MANUFACTURE OR SALE OF APPARATUS WITHOUT WRITTEN PERMISSION.