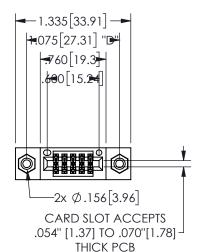

THIS IS A C.A.D. GENERATED DRAWING DO NOT MAKE MANUAL REVISIONS TO MASTER.

ISSUE NUMBER

ORIGINAL

1

**Contact Dimensions:** 524-P.C. Tail .018 Sq.(0.46 Sq.) - Tail LG=.175(4.45) .100 (2.54) Contact Spacing x .200 (5.08) Row Spacing

.160 4.06 .330[8.38] POINT OF CARD SLOT CONTACT .370 9.4

## SECTION A-A

345/395 SERIES CARD EDGE CONNECTOR PART NUMBER: 345-010-524-208

**EDAC INC** TORONTO, ONTARIO CANADA

THESE DRAWINGS AND SPECIFICATIONS ARE THE PROPERTY OF EDAC INC.,AND SHALL NOT BE REPRODUCED, OR COPIED OR USED AS THE BASIS FOR THE MANUFACTURE OR SALE OF APPARATUS WITHOUT WRITTEN PERMISSION.