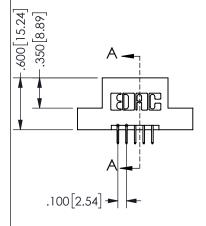

## SECTION A-A

345/395 SERIES CARD EDGE CONNECTOR PART NUMBER: 345-010-524-208

**EDAC INC** TORONTO, ONTARIO CANADA

THESE DRAWINGS AND SPECIFICATIONS ARE THE PROPERTY OF EDAC INC.,AND SHALL NOT BE REPRODUCED, OR COPIED OR USED AS THE BASIS FOR THE MANUFACTURE OR SALE OF APPARATUS WITHOUT WRITTEN PERMISSION.