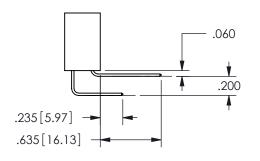

Contact Code 559

**Contact Code 560** 

INSULATOR MATERIAL: THERMOPLASTIC POLYESTER, UL 94V-0 DAP MATERIAL AVAILABLE UPON REQUEST

CONTACT MATERIAL; COPPER ALLOY CONTACT PLATING: GOLD ON THE MATING AREA, TIN PLATING ON THE CONTACT TAILS, NICKEL UNDERPLATE

## 345/395 SERIES CARD EDGE CONNECTOR CONTACT CODE 555,556,558,559,560 DIMENSIONS

YOUR CONNECTION TO QUALITY & SERVICE

**EDAC INC** TORONTO, ONTARIO CANADA

THESE DRAWINGS AND SPECIFICATIONS ARE THE PROPERTY OF EDAC INC.,AND SHALL NOT BE REPRODUCED, OR COPIED OR USED AS THE BASIS FOR THE MANUFACTURE OR SALE OF APPARATUS WITHOUT WRITTEN PERMISSION.