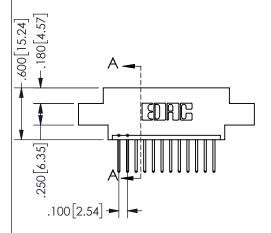

THIS IS A C.A.D. GENERATED DRAWING DO NOT MAKE MANUAL REVISIONS TO MASTER.

ISSUE NUMBER

ORIGINAL

1

—2.035[51.69] -1.775[45.09] "D"—► **-**1.460[37.08] **-**► 1.300 [33.02] --2x Ø.156[3.96] CARD SLOT ACCEPTS .054" [1.37] TO .070"[1.78] <sup>\(\)</sup>

THICK PCB

**Contact Dimensions:** 523-P.C. Tail .025 Sq.(0.64 Sq.) - Tail LG=.390(9.91) .100 (2.54) Contact Spacing x .200 (5.08) Row Spacing

.160 4.06 .330[8.38] POINT OF **CARD SLOT** CONTACT .370 9.4

345/395 SERIES CARD EDGE CONNECTOR PART NUMBER: 345-012-523-604

YOUR CONNECTION TO QUALITY & SERVICE

**EDAC INC** TORONTO, ONTARIO CANADA

THESE DRAWINGS AND SPECIFICATIONS ARE THE PROPERTY OF EDAC INC.,AND SHALL NOT BE REPRODUCED, OR COPIED OR USED AS THE BASIS FOR THE MANUFACTURE OR SALE OF APPARATUS WITHOUT WRITTEN PERMISSION.

SECTION A-A ACAD REFERENCE NO. 345-ENG-MASTER DRAWN: R.STA.MONICA DATE:MAY.16/2017 CHECKED: DATE: SCALE: OF 2 NTS SHEET 1 DRAWING NUMBER **ISSUE** 345-ENG-MASTER

ISSUE NUMBER ORIGINAL

1

**Contact Code 558** 