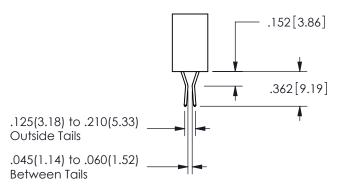

Contact Code 559

**Contact Code 560** 

INSULATOR MATERIAL: THERMOPLASTIC POLYESTER, UL 94V-0 DAP MATERIAL AVAILABLE UPON REQUEST

CONTACT MATERIAL; COPPER ALLOY CONTACT PLATING: GOLD ON THE MATING AREA, TIN PLATING ON THE CONTACT TAILS, NICKEL UNDERPLATE

## 345/395 SERIES CARD EDGE CONNECTOR CONTACT CODE 555,556,558,559,560 DIMENSIONS

YOUR CONNECTION TO QUALITY & SERVICE

**EDAC INC** TORONTO, ONTARIO CANADA

THESE DRAWINGS AND SPECIFICATIONS ARE THE PROPERTY OF EDAC INC.,AND SHALL NOT BE REPRODUCED, OR COPIED OR USED AS THE BASIS FOR THE MANUFACTURE OR SALE OF APPARATUS WITHOUT WRITTEN PERMISSION.