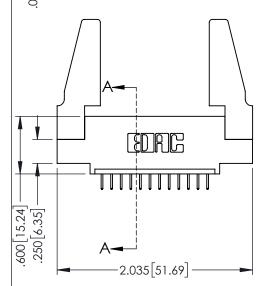

|  | .330[8.38]  |
|--|-------------|
|  | SECTION A-A |
|  |             |

|                  | 0.00.202.         |                                                                                                                                           | CH |
|------------------|-------------------|-------------------------------------------------------------------------------------------------------------------------------------------|----|
|                  |                   | THESE DRAWINGS AND SPECIFICATIONS<br>ARE THE PROPERTY OF EDAC INCAND<br>SHALL NOT BE REPRODUCED,OR COPIED<br>OR USED AS THE BASIS FOR THE | SC |
|                  | CANADA            |                                                                                                                                           | DF |
| UR CONNECTION TO | QUALITY & SERVICE | MANUFACTURE OR SALE OF APPARATUS WITHOUT WRITTEN PERMISSION.                                                                              |    |