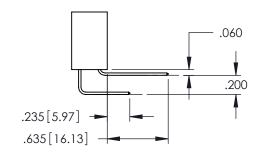

345/395 SERIES CARD EDGE CONNECTOR

PART NUMBER: 345-012-524-488

**Contact Code 558** 

Contact Code 559

Contact Code 560

INSULATOR MATERIAL: THERMOPLASTIC POLYESTER, UL 94V-0

DAP MATERIAL AVAILABLE UPON REQUEST

CONTACT MATERIAL; COPPER ALLOY CONTACT PLATING: GOLD ON THE MATING AREA, TIN PLATING ON THE CONTACT TAILS, NICKEL UNDERPLATE

345/395 SERIES CARD EDGE CONNECTOR CONTACT CODE 555,556,558,559,560 DIMENSIONS