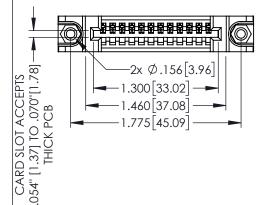

<u>Contact Dimensions:</u>
524-P.C. Tail .018 Sq.(0.46 Sq.) - Tail LG=.175(4.45)
.100 (2.54) Contact Spacing x .200 (5.08) Row Spacing

OINT OF CONTACT

345-ENG-MASTER

DATE:MAY.16/2017

OF 2

SHEET 1

DRAWN: R.STA.MONICA

1:1

345-ENG-MASTER

CARD SLOT

1

- INSULATOR MATERIAL: THERMOPLASTIC PBT BLACK, UL 94V-0
- CONTACT MATERIAL; COPPER TIN ALLOY CONTACT PLATING: GOLD ON THE MATING AREA, TIN PLATING ON THE CONTACT TAILS, NICKEL UNDERPLATE