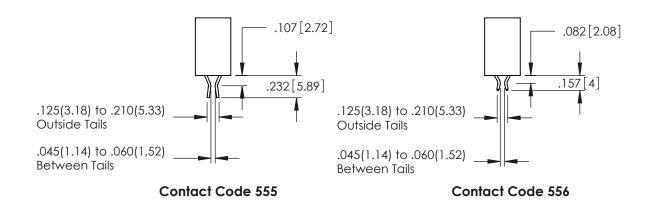

345/395 SERIES CARD EDGE CONNECTOR

PART NUMBER: 345-012-524-488

**Contact Code 558** 

Contact Code 559

Contact Code 560

INSULATOR MATERIAL: THERMOPLASTIC POLYESTER, UL 94V-0

DAP MATERIAL AVAILABLE UPON REQUEST

CONTACT MATERIAL; COPPER ALLOY CONTACT PLATING: GOLD ON THE MATING AREA, TIN PLATING ON THE CONTACT TAILS, NICKEL UNDERPLATE

345/395 SERIES CARD EDGE CONNECTOR CONTACT CODE 555,556,558,559,560 DIMENSIONS