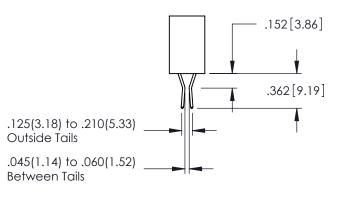

345/395 SERIES CARD EDGE CONNECTOR

PART NUMBER: 345-012-524-488

**Contact Code 558** 

Contact Code 559

Contact Code 560

INSULATOR MATERIAL: THERMOPLASTIC POLYESTER, UL 94V-0

DAP MATERIAL AVAILABLE UPON REQUEST

CONTACT MATERIAL; COPPER ALLOY CONTACT PLATING: GOLD ON THE MATING AREA, TIN PLATING ON THE CONTACT TAILS, NICKEL UNDERPLATE

345/395 SERIES CARD EDGE CONNECTOR CONTACT CODE 555,556,558,559,560 DIMENSIONS