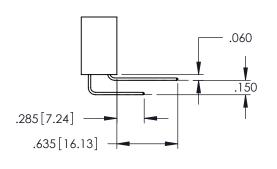

345/395 SERIES CARD EDGE CONNECTOR

PART NUMBER: 345-012-524-488

**Contact Code 558** 

Contact Code 559

Contact Code 560

INSULATOR MATERIAL: THERMOPLASTIC POLYESTER, UL 94V-0

DAP MATERIAL AVAILABLE UPON REQUEST

CONTACT MATERIAL; COPPER ALLOY CONTACT PLATING: GOLD ON THE MATING AREA, TIN PLATING ON THE CONTACT TAILS, NICKEL UNDERPLATE

345/395 SERIES CARD EDGE CONNECTOR CONTACT CODE 555,556,558,559,560 DIMENSIONS