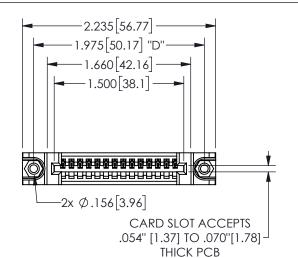

THIS IS A C.A.D. GENERATED DRAWING DO NOT MAKE MANUAL REVISIONS TO MASTER.

ISSUE NUMBER

ORIGINAL

1

Contact Dimensions: 541-Wire Wrap .025 Sq.(0.64 Sq.) - Tail LG=.750(19.05) .100 (2.54) Contact Spacing x .200 (5.08) Row Spacing 345/395 SERIES CARD EDGE CONNECTOR PART NUMBER: 345-014-541-688

EDNC

EDAC INC TORONTO, ONTARIO CANADA

YOUR CONNECTION TO QUALITY & SERVICE

THESE DRAWINGS AND SPECIFICATIONS ARE THE PROPERTY OF EDAC INC., AND SHALL NOT BE REPRODUCED, OR COPIED OR USED AS THE BASIS FOR THE MANUFACTURE OR SALE OF APPARATUS WITHOUT WRITTEN PERMISSION.