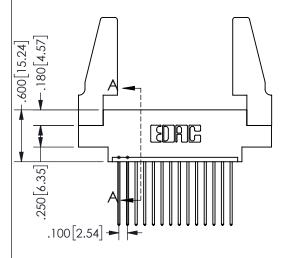

| 3LCTION A-A         |     |                  |       |  |
|---------------------|-----|------------------|-------|--|
| ACAD REFERENCE NO.  |     | 345-ENG-MASTER   |       |  |
| DRAWN: R.STA.MONICA |     | DATE:MAY.16/2017 |       |  |
| CHECKED:            |     | DATE:            |       |  |
| SCALE:              | NTS | SHEET            | OF 2  |  |
| DRAWING NUMBER      |     |                  | ISSUE |  |
| 345-ENG-MASTER      |     |                  | 1     |  |

SECTION A-A

| .330[8.38]<br>CARD SLOT | .160[4.06]<br>POINT OF 7<br>CONTACT |
|-------------------------|-------------------------------------|
| .370[9.4]               |                                     |
|                         |                                     |