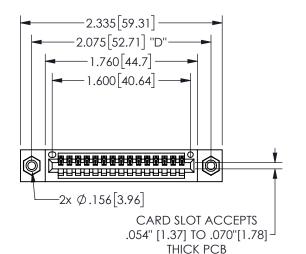

## **SECTION A-A**

345/395 SERIES CARD EDGE CONNECTOR PART NUMBER: 345-015-521-608

**EDAC INC** TORONTO, ONTARIO CANADA

THESE DRAWINGS AND SPECIFICATIONS ARE THE PROPERTY OF EDAC INC., AND SHALL NOT BE REPRODUCED, OR COPIED OR USED AS THE BASIS FOR THE MANUFACTURE OR SALE OF APPARATUS WITHOUT WRITTEN PERMISSION.

THIS IS A C.A.D. GENERATED DRAWING DO NOT MAKE MANUAL REVISIONS TO MASTER.

ISSUE NUMBER

ORIGINAL

1

-.180[4.57] 600 15.24 .250[6.35] .100[2.54]

<u>Contact Dimensions:</u>
521-P.C. Tail .025 Sq.(0.64 Sq.) - Tail LG=.150(3.81)
.100 (2.54) Contact Spacing x .200 (5.08) Row Spacing

.160 4.06 .330[8.38] POINT OF CARD SLOT CONTACT