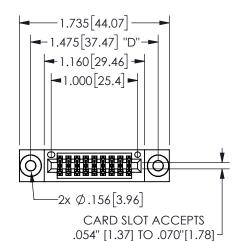

## **Contact Dimensions:** 560-Extender Board Bend (Code 523 Contacts) See Sheet 2 for Contact Code 555, 556, 558, 559, 560 **Dimensions**

345/395 SERIES CARD EDGE CONNECTOR PART NUMBER: 345-018-560-203

| 02011011717         |                  |
|---------------------|------------------|
| ACAD REFERENCE NO.  | 345-ENG-MASTER   |
| DRAWN: R.STA.MONICA | DATE:MAY.16/2017 |
| CHECKED:            | DATE:            |
| SCALE: NTS          | SHEET 1 OF 2     |
| DRAWING NUMBER      | ISSUE            |
| 345-ENG-MASTER      | 1                |