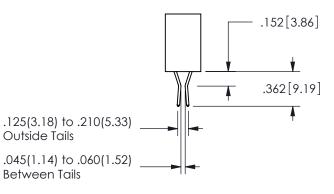

## **Contact Dimensions:** 560-Extender Board Bend (Code 523 Contacts) See Sheet 2 for Contact Code 555, 556, 558, 559, 560 **Dimensions**

345/395 SERIES CARD EDGE CONNECTOR PART NUMBER: 345-018-560-203