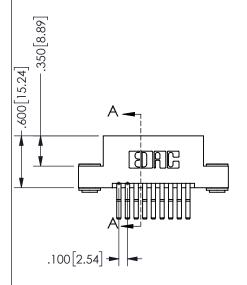

## **Contact Dimensions:** 560-Extender Board Bend (Code 523 Contacts) See Sheet 2 for Contact Code 555, 556, 558, 559, 560 **Dimensions**

345/395 SERIES CARD EDGE CONNECTOR PART NUMBER: 345-018-560-203

| 02011011717         |                  |
|---------------------|------------------|
| ACAD REFERENCE NO.  | 345-ENG-MASTER   |
| DRAWN: R.STA.MONICA | DATE:MAY.16/2017 |
| CHECKED:            | DATE:            |
| SCALE: NTS          | SHEET 1 OF 2     |
| DRAWING NUMBER      | ISSUE            |
| 345-ENG-MASTER      | 1                |