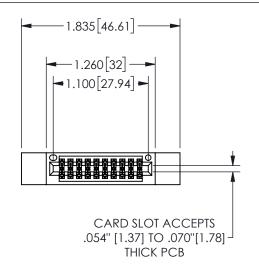

## **SECTION A-A**

345/395 SERIES CARD EDGE CONNECTOR PART NUMBER: 345-020-521-212

**EDAC INC** TORONTO, ONTARIO CANADA

THESE DRAWINGS AND SPECIFICATIONS ARE THE PROPERTY OF EDAC INC.,AND SHALL NOT BE REPRODUCED,OR COPIED OR USED AS THE BASIS FOR THE MANUFACTURE OR SALE OF APPARATUS WITHOUT WRITTEN PERMISSION.

| ACAD REFERENCE NO.  | 345-ENG-MASTER   |
|---------------------|------------------|
| DRAWN: R.STA.MONICA | DATE:MAY.16/2017 |
| CHECKED:            | DATE:            |
| SCALE: NTS          | SHEET 1 OF 2     |
| DRAWING NUMBER      | ISSUE            |
| 345-ENG-MASTER      | 1                |
|                     |                  |