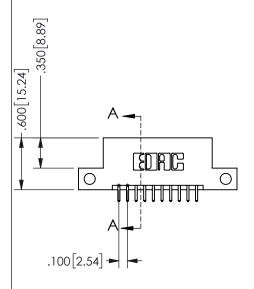

## **SECTION A-A**

345/395 SERIES CARD EDGE CONNECTOR PART NUMBER: 345-020-521-212

**EDAC INC** TORONTO, ONTARIO CANADA

THESE DRAWINGS AND SPECIFICATIONS ARE THE PROPERTY OF EDAC INC.,AND SHALL NOT BE REPRODUCED,OR COPIED OR USED AS THE BASIS FOR THE MANUFACTURE OR SALE OF APPARATUS WITHOUT WRITTEN PERMISSION.

| ACAD REFERENCE NO.  | 345-ENG-MASTER   |
|---------------------|------------------|
| DRAWN: R.STA.MONICA | DATE:MAY.16/2017 |
| CHECKED:            | DATE:            |
| SCALE: NTS          | SHEET 1 OF 2     |
| DRAWING NUMBER      | ISSUE            |
| 345-ENG-MASTER      | 1                |
|                     |                  |