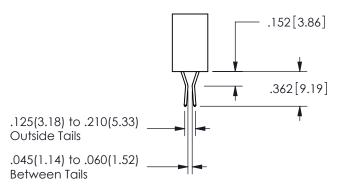

## <u>Contact Dimensions:</u> 556-Extender Board Bend (Code 520 Contacts) See Sheet 2 for Contact Code 555, 556, 558, 559, 560 **Dimensions**

.160 4.06 .330[8.38] POINT OF CARD SLOT CONTACT