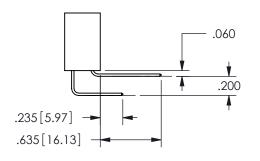

## <u>Contact Dimensions:</u> 556-Extender Board Bend (Code 520 Contacts) See Sheet 2 for Contact Code 555, 556, 558, 559, 560 **Dimensions**

.160 4.06 .330[8.38] POINT OF CARD SLOT CONTACT