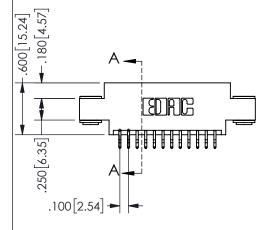

## SECTION A-A

345/395 SERIES CARD EDGE CONNECTOR PART NUMBER: 345-024-556-803

**EDAC INC** TORONTO, ONTARIO CANADA

THESE DRAWINGS AND SPECIFICATIONS ARE THE PROPERTY OF EDAC INC.,AND SHALL NOT BE REPRODUCED, OR COPIED OR USED AS THE BASIS FOR THE MANUFACTURE OR SALE OF APPARATUS WITHOUT WRITTEN PERMISSION.

| ACAD REFERENCE NO.  | 345-ENG-MASTER   |
|---------------------|------------------|
| DRAWN: R.STA.MONICA | DATE:MAY.16/2017 |
| CHECKED:            | DATE:            |
| SCALE: NTS          | SHEET 1 OF 2     |
| DRAWING NUMBER      | ISSUE            |
| 345-ENG-MASTER      | 1                |
|                     |                  |