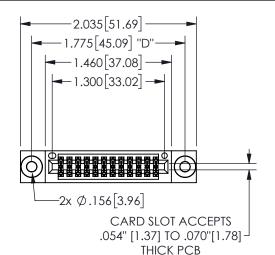

## SECTION A-A

345/395 SERIES CARD EDGE CONNECTOR PART NUMBER: 345-024-556-803

**EDAC INC** TORONTO, ONTARIO CANADA

THESE DRAWINGS AND SPECIFICATIONS ARE THE PROPERTY OF EDAC INC.,AND SHALL NOT BE REPRODUCED, OR COPIED OR USED AS THE BASIS FOR THE MANUFACTURE OR SALE OF APPARATUS WITHOUT WRITTEN PERMISSION.

| ACAD REFERENCE NO.  | 345-ENG-MASTER   |
|---------------------|------------------|
| DRAWN: R.STA.MONICA | DATE:MAY.16/2017 |
| CHECKED:            | DATE:            |
| SCALE: NTS          | SHEET 1 OF 2     |
| DRAWING NUMBER      | ISSUE            |
| 345-ENG-MASTER      | 1                |
|                     |                  |