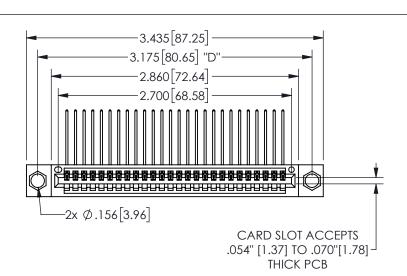

345/395 SERIES CARD EDGE CONNECTOR PART NUMBER: 345-026-559-604

YOUR CONNECTION TO QUALITY & SERVICE

**EDAC INC** TORONTO, ONTARIO CANADA

THESE DRAWINGS AND SPECIFICATIONS ARE THE PROPERTY OF EDAC INC.,AND SHALL NOT BE REPRODUCED, OR COPIED OR USED AS THE BASIS FOR THE MANUFACTURE OR SALE OF APPARATUS WITHOUT WRITTEN PERMISSION.

| S                   | SECTION A-A      |
|---------------------|------------------|
| ACAD REFERENCE NO.  | 345-ENG-MASTER   |
| DRAWN: R.STA.MONICA | DATE:MAY.16/2017 |
| CHECKED:            | DATE:            |
| SCALE: NTS          | SHEET 1 OF 2     |
| DRAWING NUMBER      | ISSUE            |
| 345-ENG-MASTE       | R 1              |