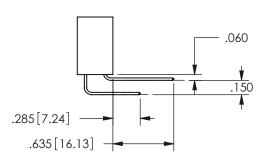

THIS IS A C.A.D. GENERATED DRAWING DO NOT MAKE MANUAL REVISIONS TO MASTER.

ORIGINAL

1

.160 4.06 .330[8.38] POINT OF CARD SLOT CONTACT .370 9.4

-.180[4.57] 600 15.24 EDRG .250[6.35] .100[2.54]

<u>Contact Dimensions:</u>
559-90 Degree Bend (Code 541 Contacts)
See Sheet 2 for Contact Code 555, 556, 558, 559, 560 **Dimensions** 