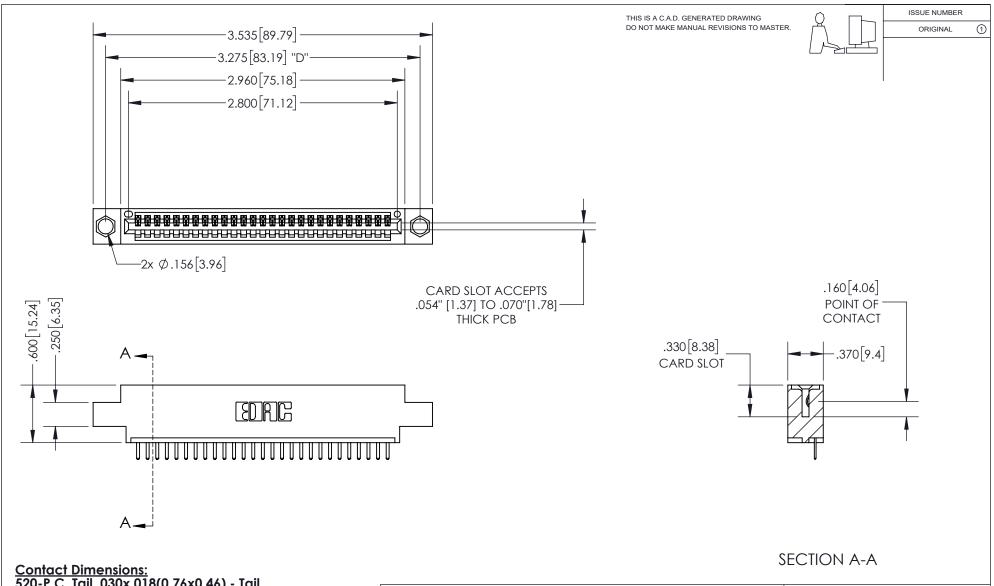

<u>Contact Dimensions:</u> 520-P.C. Tail .030x.018(0.76x0.46) - Tail LG=.175(4.45) .100 (2.54) Contact Spacing x .200 (5.08) Row Spacing

INSULATOR MATERIAL: THERMOPLASTIC PBT, UL 94V-0 CONTACT MATERIAL; COPPER TIN ALLOY CONTACT PLATING: GOLD ON THE MATING AREA, TIN PLATING ON THE CONTACT TAILS, NICKEL UNDERPLATE

345/395 SERIES CARD EDGE CONNECTOR PART NUMBER: 345-027-520-604

YOUR CONNECTION TO QUALITY & SERVICE

**EDAC INC** TORONTO, ONTARIO CANADA

THESE DRAWINGS AND SPECIFICATIONS ARE THE PROPERTY OF EDAC INC.,AND SHALL NOT BE REPRODUCED, OR COPIED OR USED AS THE BASIS FOR THE MANUFACTURE OR SALE OF APPARATUS WITHOUT WRITTEN PERMISSION.