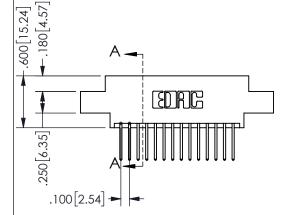

SECTION A-A

ISSUE NUMBER ORIGINAL

1

**Contact Code 558** 

Contact Code 559

**Contact Code 560** 

INSULATOR MATERIAL: THERMOPLASTIC POLYESTER, UL 94V-0

DAP MATERIAL AVAILABLE UPON REQUEST