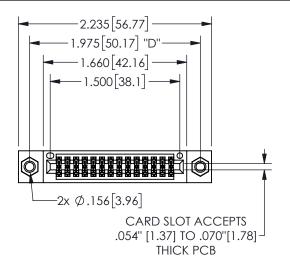

THIS IS A C.A.D. GENERATED DRAWING DO NOT MAKE MANUAL REVISIONS TO MASTER.

ISSUE NUMBER

ORIGINAL

1

<u>Contact Dimensions:</u>
523-P.C. Tail .025 Sq.(0.64 Sq.) - Tail LG=.390(9.91)
.100 (2.54) Contact Spacing x .200 (5.08) Row Spacing

.160 4.06 .330[8.38] POINT OF CARD SLOT CONTACT .370 9.4

345/395 SERIES CARD EDGE CONNECTOR PART NUMBER: 345-028-523-807

YOUR CONNECTION TO QUALITY & SERVICE

**EDAC INC** TORONTO, ONTARIO CANADA

THESE DRAWINGS AND SPECIFICATIONS ARE THE PROPERTY OF EDAC INC.,AND SHALL NOT BE REPRODUCED,OR COPIED OR USED AS THE BASIS FOR THE MANUFACTURE OR SALE OF APPARATUS WITHOUT WRITTEN PERMISSION.