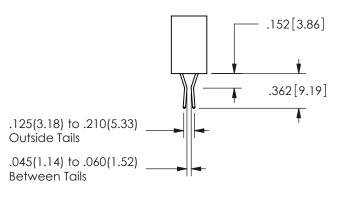

.160 4.06 .330[8.38] POINT OF CARD SLOT CONTACT .370 [9.4]

SECTION A-A

ISSUE NUMBER ORIGINAL

1

**Contact Code 558** 

Contact Code 559

**Contact Code 560** 

INSULATOR MATERIAL: THERMOPLASTIC POLYESTER, UL 94V-0