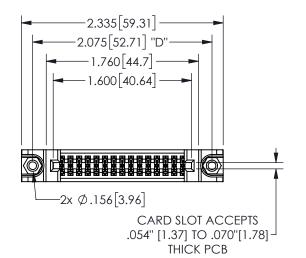

## <u>Contact Dimensions:</u> 541-Wire Wrap .025 Sq.(0.64 Sq.) - Tail LG=.750(19.05) .100 (2.54) Contact Spacing x .200 (5.08) Row Spacing

345/395 SERIES CARD EDGE CONNECTOR PART NUMBER: 345-030-541-588