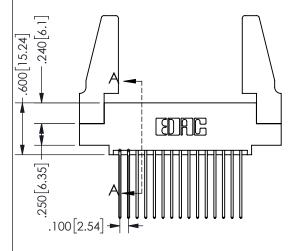

## <u>Contact Dimensions:</u> 541-Wire Wrap .025 Sq.(0.64 Sq.) - Tail LG=.750(19.05) .100 (2.54) Contact Spacing x .200 (5.08) Row Spacing

345/395 SERIES CARD EDGE CONNECTOR PART NUMBER: 345-030-541-588

.160 4.06 .330[8.38] POINT OF CARD SLOT CONTACT .370 [9.4]

SECTION A-A

ISSUE NUMBER ORIGINAL

1

**Contact Code 558** 

Contact Code 559

**Contact Code 560** 

INSULATOR MATERIAL: THERMOPLASTIC POLYESTER, UL 94V-0