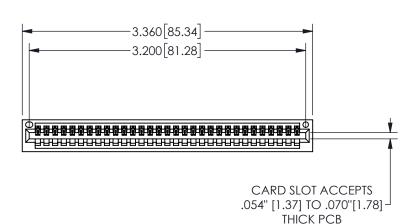

## 345/395 SERIES CARD EDGE CONNECTOR PART NUMBER: 345-031-500-101

SOUR CONNECTION :

EDAC INC TORONTO, ONTARIO CANADA

THESE DRAWINGS AND SPECIFICATIONS ARE THE PROPERTY OF EDAC INC., AND SHALL NOT BE REPRODUCED, OR COPIED OR USED AS THE BASIS FOR THE MANUFACTURE OR SALE OF APPARATUS WITHOUT WRITTEN PERMISSION.

| ACAD REFERENCE NO.  | 345-ENC | G-MASTER  |
|---------------------|---------|-----------|
| DRAWN: R.STA.MONICA | DATEMA  | Y.16/2017 |
| CHECKED:            | DATE:   |           |
| SCALE: NTS          | SHEET   | OF 2      |
| DRAWING NUMBER      |         | ISSUE     |
| 345-ENG-MASTER      |         | 1         |