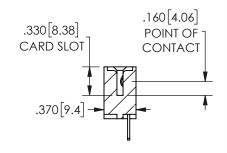

ISSUE NUMBER ORIGINAL

1

**Contact Code 558** 

Contact Code 559

Contact Code 560

INSULATOR MATERIAL: THERMOPLASTIC POLYESTER, UL 94V-0 DAP MATERIAL AVAILABLE UPON REQUEST

CONTACT MATERIAL; COPPER ALLOY

CONTACT PLATING: GOLD ON THE MATING AREA, TIN PLATING ON THE CONTACT TAILS, NICKEL UNDERPLATE

## 345/395 SERIES CARD EDGE CONNECTOR CONTACT CODE 555,556,558,559,560 DIMENSIONS

YOUR CONNECTION TO QUALITY & SERVICE

**EDAC INC** TORONTO, ONTARIO CANADA

THESE DRAWINGS AND SPECIFICATIONS ARE THE PROPERTY OF EDAC INC.,AND SHALL NOT BE REPRODUCED, OR COPIED OR USED AS THE BASIS FOR THE MANUFACTURE OR SALE OF APPARATUS WITHOUT WRITTEN PERMISSION.