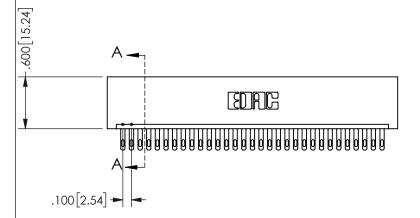

## SECTION A-A

YOUR CONNECTION TO QUALITY & SERVICE WITHOUT WRITTEN PERMISSION.

345-ENC

<u>Contact Dimensions:</u>
500-Wire Hole .050x.025(1.27x0.64) - Tail LG=.260(6.60)
.100 (2.54) Contact Spacing x .200 (5.08) Row Spacing