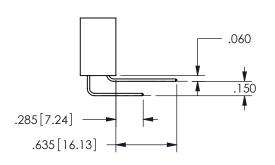

THIS IS A C.A.D. GENERATED DRAWING DO NOT MAKE MANUAL REVISIONS TO MASTER.

ISSUE NUMBER

ORIGINAL

<u>Contact Dimensions:</u> 544-Wire Wrap .050x.025(1.27x0.64) - Tail LG=.750(19.05)

.100 (2.54) Contact Spacing x .200 (5.08) Row Spacing

.160 4.06 .330[8.38] POINT OF CARD SLOT CONTACT .370 9.4

SECTION A-A

ORIGINAL 1

ISSUE NUMBER

**Contact Code 558** 

Contact Code 559

**Contact Code 560** 

- INSULATOR MATERIAL: THERMOPLASTIC POLYESTER, UL 94V-0 DAP MATERIAL AVAILABLE UPON REQUEST
- CONTACT MATERIAL; COPPER ALLOY