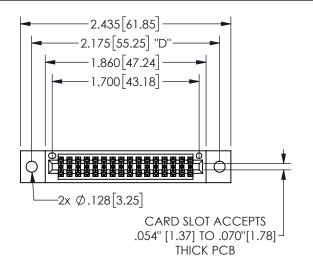

345/395 SERIES CARD EDGE CONNECTOR PART NUMBER: 345-032-544-502

**EDAC INC** TORONTO, ONTARIO CANADA

THESE DRAWINGS AND SPECIFICATIONS ARE THE PROPERTY OF EDAC INC.,AND SHALL NOT BE REPRODUCED,OR COPIED OR USED AS THE BASIS FOR THE MANUFACTURE OR SALE OF APPARATUS WITHOUT WRITTEN PERMISSION.

| 3LC11O147171        |                  |  |
|---------------------|------------------|--|
| ACAD REFERENCE NO.  | 345-ENG-MASTER   |  |
| DRAWN: R.STA.MONICA | DATE:MAY.16/2017 |  |
| CHECKED:            | DATE:            |  |
| SCALE: NTS          | SHEET 1 OF 2     |  |
| DRAWING NUMBER      | ISSUE            |  |
| 345-ENG-MASTER      | 1                |  |