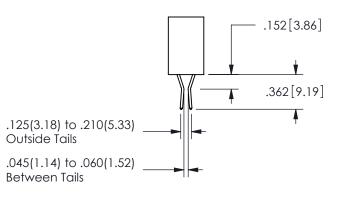

THIS IS A C.A.D. GENERATED DRAWING DO NOT MAKE MANUAL REVISIONS TO MASTER.

ISSUE NUMBER

ORIGINAL

<u>Contact Dimensions:</u> 544-Wire Wrap .050x.025(1.27x0.64) - Tail LG=.750(19.05)

.100 (2.54) Contact Spacing x .200 (5.08) Row Spacing