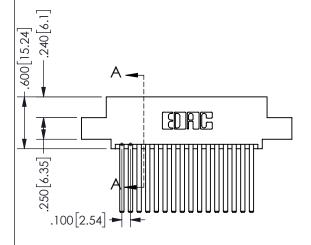

.160 4.06 .330[8.38] POINT OF CARD SLOT CONTACT .370 9.4

SECTION A-A

ORIGINAL 1

ISSUE NUMBER

**Contact Code 558** 

Contact Code 559

**Contact Code 560** 

- INSULATOR MATERIAL: THERMOPLASTIC POLYESTER, UL 94V-0 DAP MATERIAL AVAILABLE UPON REQUEST
- CONTACT MATERIAL; COPPER ALLOY

CONTACT PLATING: GOLD ON THE MATING AREA, TIN PLATING ON THE CONTACT TAILS, NICKEL UNDERPLATE

345/395 SERIES CARD EDGE CONNECTOR CONTACT CODE 555,556,558,559,560 DIMENSIONS

YOUR CONNECTION TO QUALITY & SERVICE