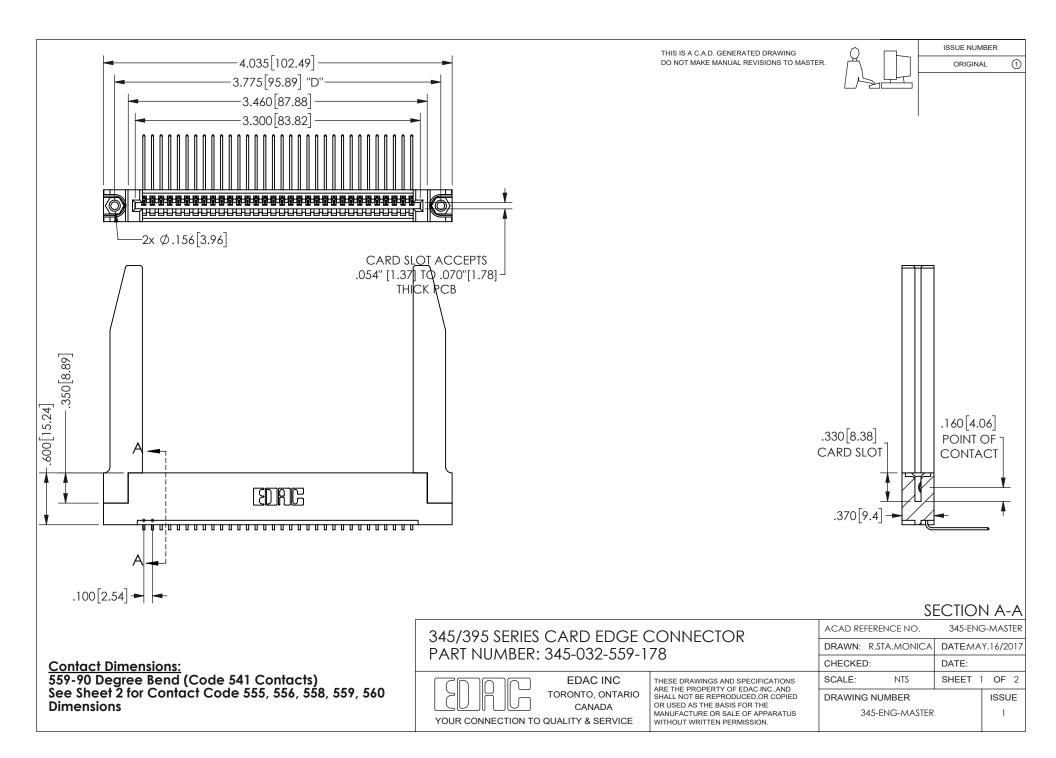

ISSUE NUMBER ORIGINAL

1









**Contact Code 558** 

Contact Code 559

Contact Code 560

INSULATOR MATERIAL: THERMOPLASTIC POLYESTER, UL 94V-0 DAP MATERIAL AVAILABLE UPON REQUEST

CONTACT MATERIAL; COPPER ALLOY

CONTACT PLATING: GOLD ON THE MATING AREA, TIN PLATING ON THE CONTACT TAILS, NICKEL UNDERPLATE

## 345/395 SERIES CARD EDGE CONNECTOR CONTACT CODE 555,556,558,559,560 DIMENSIONS

YOUR CONNECTION TO QUALITY & SERVICE

**EDAC INC** TORONTO, ONTARIO CANADA

THESE DRAWINGS AND SPECIFICATIONS ARE THE PROPERTY OF EDAC INC.,AND SHALL NOT BE REPRODUCED, OR COPIED OR USED AS THE BASIS FOR THE MANUFACTURE OR SALE OF APPARATUS WITHOUT WRITTEN PERMISSION.

| ACAD REFERENCE NO.  | 345-ENG-MASTER   |
|---------------------|------------------|
| DRAWN: R.STA.MONICA | DATE:MAY.16/2017 |
| C