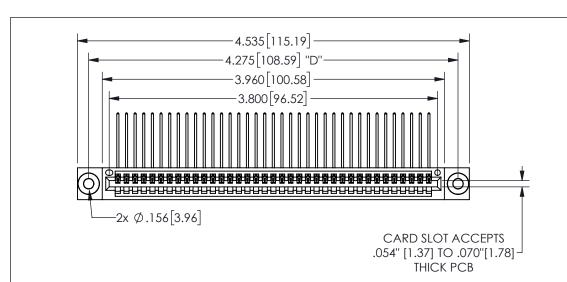

THIS IS A C.A.D. GENERATED DRAWING DO NOT MAKE MANUAL REVISIONS TO MASTER.

ORIGINAL

1

.160 4.06 .330[8.38] POINT OF CARD SLOT CONTACT .370 9.4

.240[6.1] .600[15.24] ROPE .250[6.35] .100[2.54]

<u>Contact Dimensions:</u>
559-90 Degree Bend (Code 541 Contacts)
See Sheet 2 for Contact Code 555, 556, 558, 559, 560 **Dimensions** 

| 345/395 SERIES CARD EDGE CONNECTOR |  |
|------------------------------------|--|
| PART NUMBER: 345-037-559-403       |  |

YOUR CONNECTION TO QUALITY & SERVICE

**EDAC INC** TORONTO, ONTARIO CANADA

THESE DRAWINGS AND SPECIFICATIONS ARE THE PROPERTY OF EDAC INC.,AND SHALL NOT BE REPRODUCED,OR COPIED OR USED AS THE BASIS FOR THE MANUFACTURE OR SALE OF APPARATUS WITHOUT WRITTEN PERMISSION.