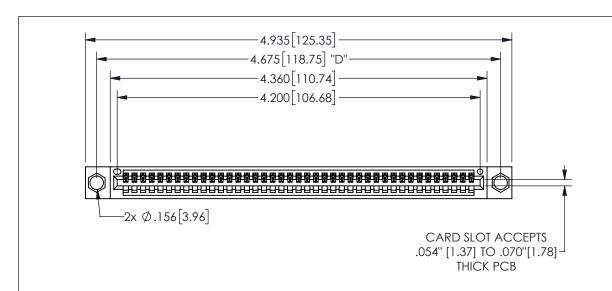

THIS IS A C.A.D. GENERATED DRAWING DO NOT MAKE MANUAL REVISIONS TO MASTER.

ORIGINAL

1

.160 4.06 .330[8.38] POINT OF CARD SLOT CONTACT .370 9.4

.240[6.1] 600 15.24 250 [6.35] .100 [2.54]

<u>Contact Dimensions:</u>
541-Wire Wrap .025 Sq.(0.64 Sq.) - Tail LG=.750(19.05)
.100 (2.54) Contact Spacing x .200 (5.08) Row Spacing

345/395 SERIES CARD EDGE CONNECTOR PART NUMBER: 345-041-541-404

YOUR CONNECTION TO QUALITY & SERVICE

**EDAC INC** TORONTO, ONTARIO CANADA

THESE DRAWINGS AND SPECIFICATIONS ARE THE PROPERTY OF EDAC INC.,AND SHALL NOT BE REPRODUCED, OR COPIED OR USED AS THE BASIS FOR THE MANUFACTURE OR SALE OF APPARATUS WITHOUT WRITTEN PERMISSION.