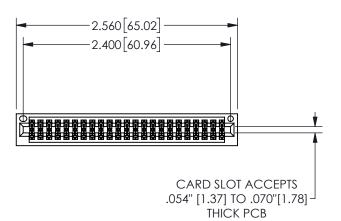

## .160[4.06] .330[8.38] POINT OF CARD SLOT CONTACT .370 9.4

<u>Contact Dimensions:</u>
560-Extender Board Bend (Code 523 Contacts)
See Sheet 2 for Contact Code 555, 556, 558, 559, 560 **Dimensions** 

| 345/395 SERIES CARD EDGE CONNECTOR |
|------------------------------------|
| PART NUMBER: 345-046-560-201       |