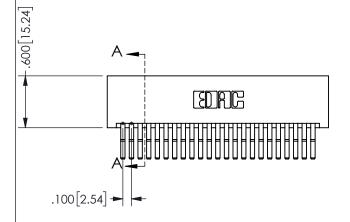

SECTION A-A

ISSUE NUMBER ORIGINAL

1

**Contact Code 558** 

Contact Code 559

**Contact Code 560** 

INSULATOR MATERIAL: THERMOPLASTIC POLYESTER, UL 94V-0

DAP MATERIAL AVAILABLE UPON REQUEST