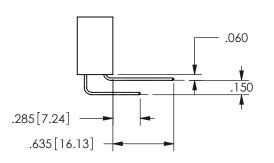

## .160[4.06] .330[8.38] POINT OF CARD SLOT CONTACT .370 9.4

<u>Contact Dimensions:</u>
560-Extender Board Bend (Code 523 Contacts)
See Sheet 2 for Contact Code 555, 556, 558, 559, 560 **Dimensions** 

| 345/395 SERIES CARD EDGE CONNECTOR |
|------------------------------------|
| PART NUMBER: 345-046-560-201       |