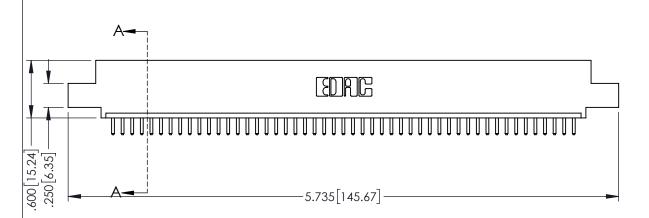

1

ORIGINAL

- INSULATOR MATERIAL: THERMOPLASTIC PBT BLACK, UL 94V-0
- CONTACT MATERIAL; COPPER TIN ALLOY
   CONTACT PLATING: GOLD ON THE MATING AREA, TIN PLATING ON THE CONTACT TAILS, NICKEL UNDERPLATE

| 345/395 SERIES CARD EDGE CONNECTOR |
|------------------------------------|
| PART NUMBER: 345-049-520-408       |