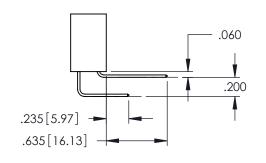

<u>Contact Dimensions:</u>
520-P.C. Tail .030x.018(0.76x0.46) - Tail LG=.175(4.45)
.100 (2.54) Contact Spacing x .200 (5.08) Row Spacing

THIS IS A C.A.D. GENERATED DRAWING
DO NOT MAKE MANUAL REVISIONS TO MAS

**Contact Code 558** 

Contact Code 559

Contact Code 560

INSULATOR MATERIAL: THERMOPLASTIC POLYESTER, UL 94V-0

DAP MATERIAL AVAILABLE UPON REQUEST

CONTACT MATERIAL; COPPER ALLOY CONTACT PLATING: GOLD ON THE MATING AREA, TIN PLATING ON THE CONTACT TAILS, NICKEL UNDERPLATE