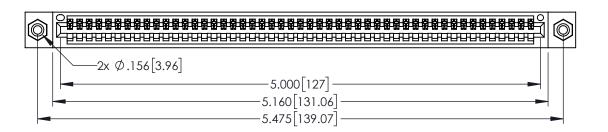

<u>Contact Dimensions:</u>
520-P.C. Tail .030x.018(0.76x0.46) - Tail LG=.175(4.45)
.100 (2.54) Contact Spacing x .200 (5.08) Row Spacing

THIS IS A C.A.D. GENERATED DRAWING
DO NOT MAKE MANUAL REVISIONS TO MAS

1

ORIGINAL

- INSULATOR MATERIAL: THERMOPLASTIC PBT BLACK, UL 94V-0
- CONTACT MATERIAL; COPPER TIN ALLOY
   CONTACT PLATING: GOLD ON THE MATING AREA, TIN PLATING ON THE CONTACT TAILS, NICKEL UNDERPLATE

| 345/395 SERIES CARD EDGE CONNECTOR |
|------------------------------------|
| PART NUMBER: 345-049-520-408       |