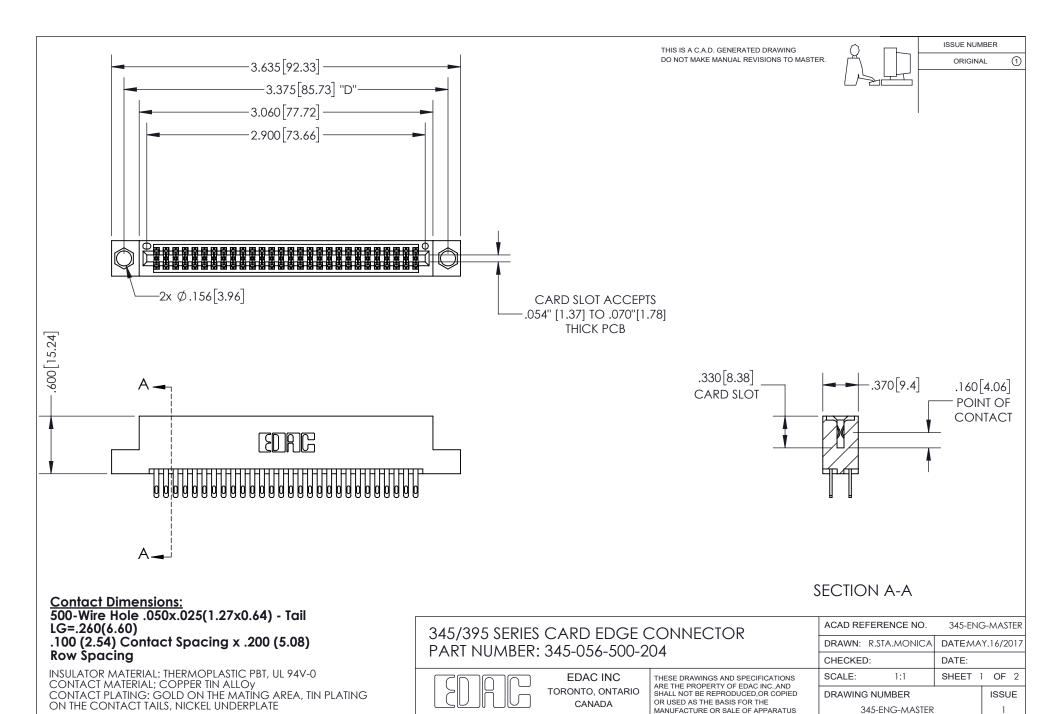

## 345/395 SERIES CARD EDGE CONNECTOR CONTACT CODE 555,556,558,559,560 DIMENSIONS

YOUR CONNECTION TO QUALITY & SERVICE

**EDAC INC** TORONTO, ONTARIO CANADA

THESE DRAWINGS AND SPECIFICATIONS ARE THE PROPERTY OF EDAC INC.,AND SHALL NOT BE REPRODUCED, OR COPIED OR USED AS THE BASIS FOR THE MANUFACTURE OR SALE OF APPARATUS WITHOUT WRITTEN PERMISSION.

- INSULATOR MATERIAL: THERMOPLASTIC POLYESTER, UL 94V-0
- DAP MATERIAL AVAILABLE UPON REQUEST
- CONTACT MATERIAL; COPPER ALLOY

CONTACT PLATING: GOLD ON THE MATING AREA, TIN PLATING ON THE CONTACT TAILS, NICKEL UNDERPLATE