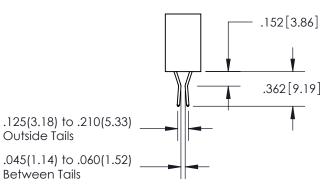

YOUR CONNECTION TO QUALITY & SERVICE

MANUFACTURE OR SALE OF APPARATUS

WITHOUT WRITTEN PERMISSION.

ISSUE NUMBER ORIGINAL

1

**Contact Code 558** 

Contact Code 559

**Contact Code 560** 

## 345/395 SERIES CARD EDGE CONNECTOR CONTACT CODE 555,556,558,559,560 DIMENSIONS

YOUR CONNECTION TO QUALITY & SERVICE

**EDAC INC** TORONTO, ONTARIO CANADA

THESE DRAWINGS AND SPECIFICATIONS ARE THE PROPERTY OF EDAC INC.,AND SHALL NOT BE REPRODUCED, OR COPIED OR USED AS THE BASIS FOR THE MANUFACTURE OR SALE OF APPARATUS WITHOUT WRITTEN PERMISSION.