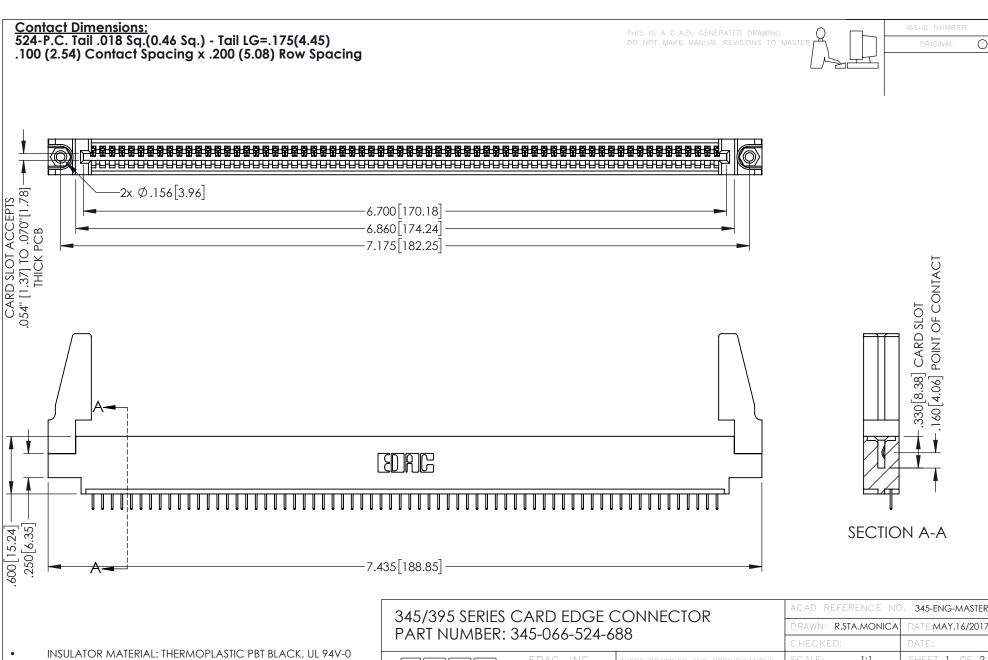

345/395 SERIES CARD EDGE CONNECTOR CONTACT CODE 555,556,558,559,560 DIMENSIONS

YOUR CONNECTION TO QUALITY & SERVICE

345-ENG-MASTER DATE:MAY.16/2017 DRAWN: R.STA.MONICA 1:1 SHEET 2 OF 2

345-ENG-MASTER