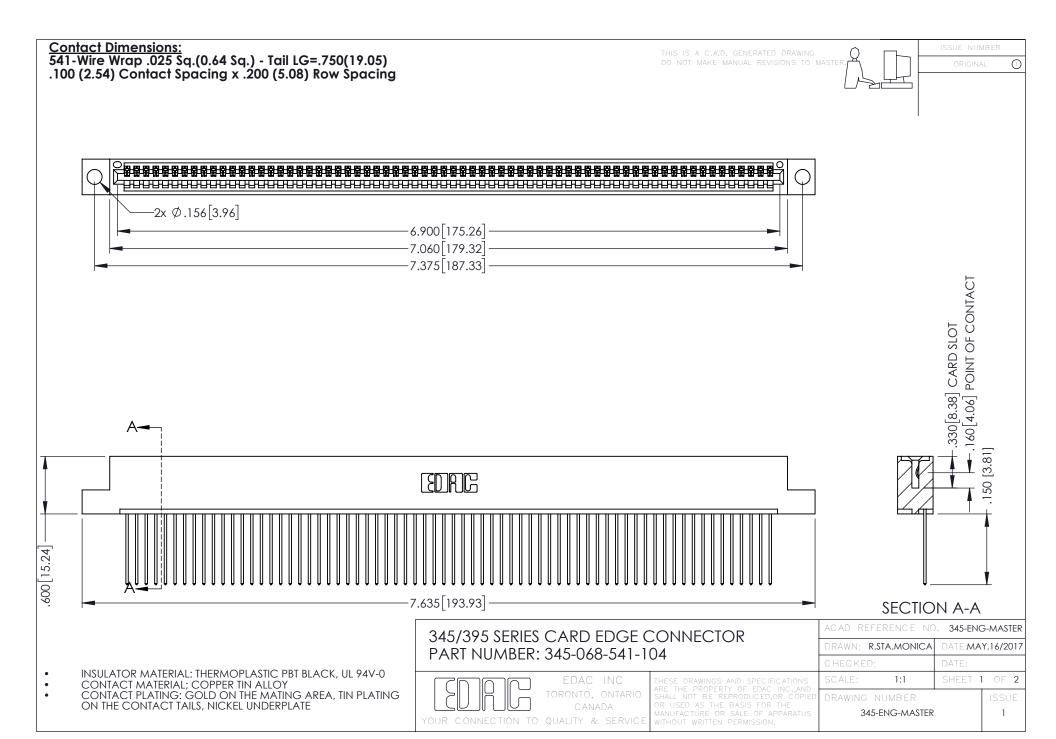

**Contact Code 558** 

Contact Code 559

**Contact Code 560** 

INSULATOR MATERIAL: THERMOPLASTIC POLYESTER, UL 94V-0

DAP MATERIAL AVAILABLE UPON REQUEST

CONTACT MATERIAL; COPPER ALLOY CONTACT PLATING: GOLD ON THE MATING AREA, TIN PLATING ON THE CONTACT TAILS, NICKEL UNDERPLATE

345/395 SERIES CARD EDGE CONNECTOR CONTACT CODE 555,556,558,559,560 DIMENSIONS

YOUR CONNECTION TO QUALITY & SERVICE

|      | ACAD REFERENCE NO. 345-ENG-MASTER |                  |
|------|-----------------------------------|------------------|
| S    | DRAWN: R.STA.MONICA               | DATE:MAY.16/2017 |
|      | CHECKED:                          | DATE:            |
| J ** | SCALE: 1:1                        | SHEET 2 OF 2     |
| ED   | DRAWING NUMBER                    | ISSUE            |

345-E