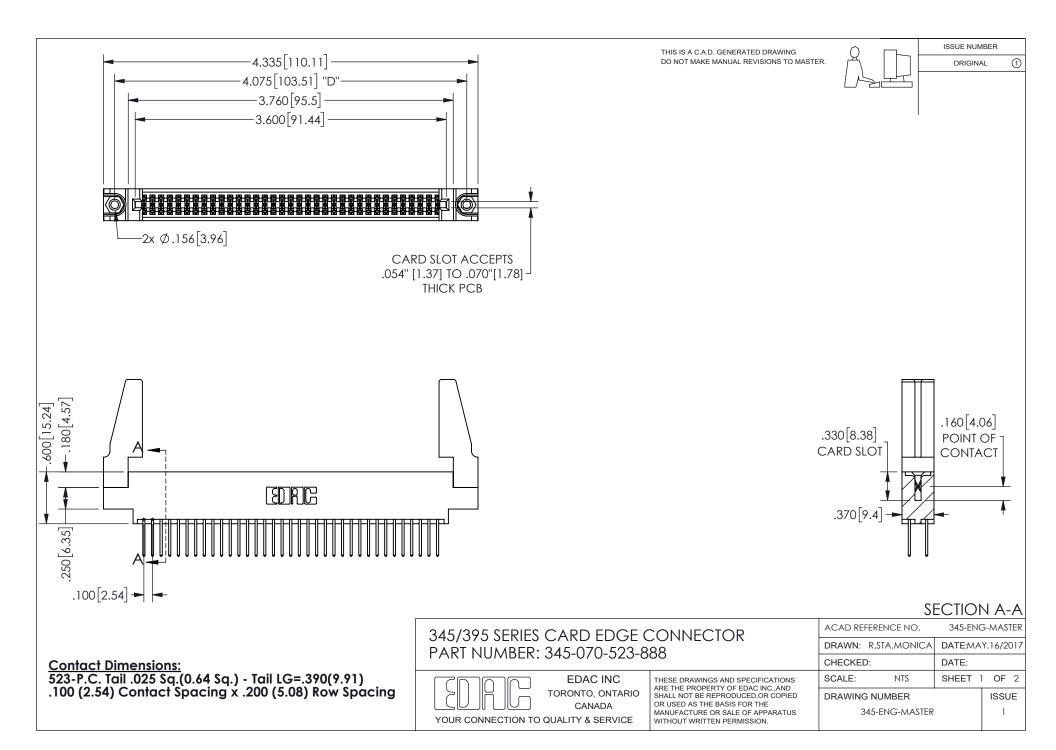

ISSUE NUMBER ORIGINAL

1

**Contact Code 558** 

Contact Code 559

Contact Code 560

INSULATOR MATERIAL: THERMOPLASTIC POLYESTER, UL 94V-0 DAP MATERIAL AVAILABLE UPON REQUEST

CONTACT MATERIAL; COPPER ALLOY

CONTACT PLATING: GOLD ON THE MATING AREA, TIN PLATING ON THE CONTACT TAILS, NICKEL UNDERPLATE

## 345/395 SERIES CARD EDGE CONNECTOR CONTACT CODE 555,556,558,559,560 DIMENSIONS

YOUR CONNECTION TO QUALITY & SERVICE

**EDAC INC** TORONTO, ONTARIO CANADA

THESE DRAWINGS AND SPECIFICATIONS ARE THE PROPERTY OF EDAC INC.,AND SHALL NOT BE REPRODUCED, OR COPIED OR USED AS THE BASIS FOR THE MANUFACTURE OR SALE OF APPARATUS WITHOUT WRITTEN PERMISSION.

| ACAD REFERENCE NO.  | 345-ENG-MASTER   |
|---------------------|------------------|
| DRAWN: R.STA.MONICA | DATE:MAY.16/2017 |
| CHECKED:            | DATE:            |
| SCALE: 1:1          | SHEET 2 OF 2     |
| DRAWING NUMBER      | ISSUE            |
| 345-ENG-MASTER      | 1                |