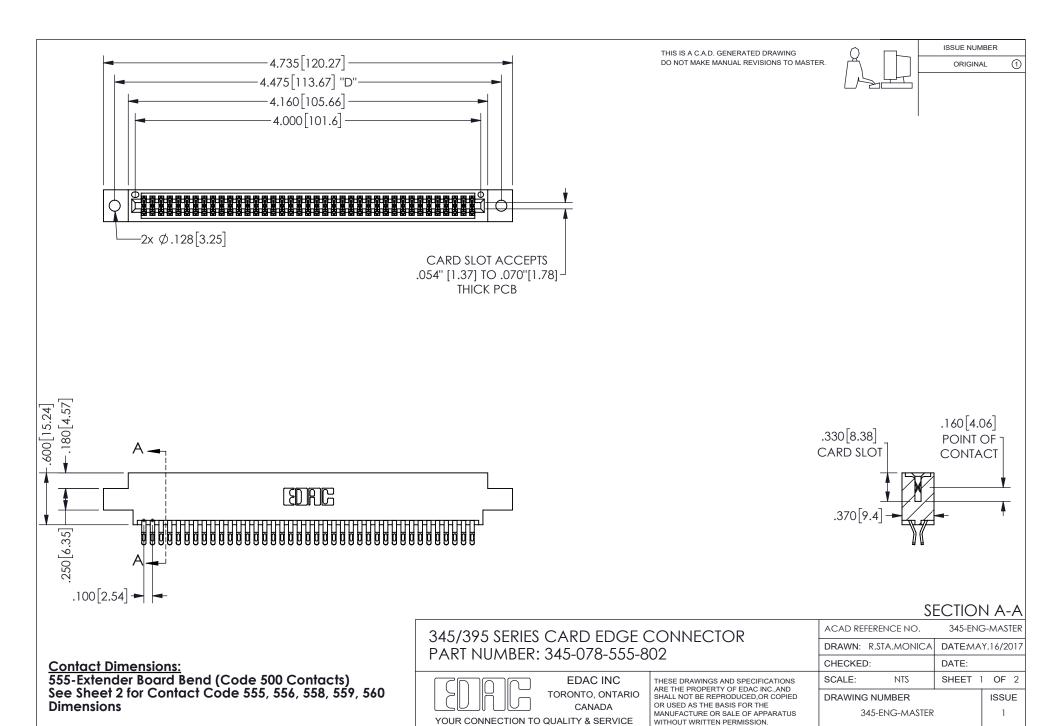

ISSUE NUMBER ORIGINAL

1









**Contact Code 558** 

Contact Code 559

Contact Code 560

INSULATOR MATERIAL: THERMOPLASTIC POLYESTER, UL 94V-0 DAP MATERIAL AVAILABLE UPON REQUEST

CONTACT MATERIAL; COPPER ALLOY

CONTACT PLATING: GOLD ON THE MATING AREA, TIN PLATING ON THE CONTACT TAILS, NICKEL UNDERPLATE

## 345/395 SERIES CARD EDGE CONNECTOR CONTACT CODE 555,556,558,559,560 DIMENSIONS

YOUR CONNECTION TO QUALITY & SERVICE

**EDAC INC** TORONTO, ONTARIO CANADA

THESE DRAWINGS AND SPECIFICATIONS ARE THE PROPERTY OF EDAC INC.,AND SHALL NOT BE REPRODUCED, OR COPIED OR USED AS THE BASIS FOR THE MANUFACTURE OR SALE OF APPARATUS WITHOUT WRITTEN PERMISSION.

| ACAD REFERENCE NO.  | 345-ENG-MASTER   |
|---------------------|------------------|
| DRAWN: R.STA.MONICA | DATE:MAY.16/2017 |
| C