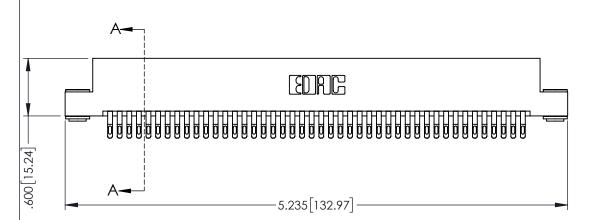

Contact Dimensions: 555-Extender Board Bend (Code 500 Contacts) See Sheet 2 for Contact Code 555, 556, 558, 559, 560 Dimensions

THIS IS A C.A.D. GENERATED DRAWING DO NOT MAKE MANUAL REVISIONS TO MASTE

ISSUE NUMBER

ORIGINAL

1

- INSULATOR MATERIAL: THERMOPLASTIC PBT BLACK, UL 94V-0
- CONTACT MATERIAL; COPPER TIN ALLOY
   CONTACT PLATING: GOLD ON THE MATING AREA, TIN PLATING ON THE CONTACT TAILS, NICKEL UNDERPLATE

| 345/395 SERIES CARD EDGE CONNECTOR |
|------------------------------------|
| PART NUMBER: 345-088-555-203       |

| ACAD REFERENCE NO   | . 345-ENG-MASTER |
|---------------------|------------------|
| DRAWN: R.STA.MONICA | DATE:MAY.16/2017 |
| CHECKED:            | DATE:            |
| SCALE: 1:1          | SHEET 1 OF 2     |
| DRAWING NUMBER      | ISSUE            |
| 345-ENG-MASTER      | 1                |