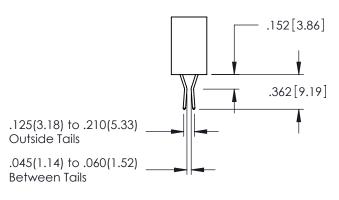

Contact Dimensions: 555-Extender Board Bend (Code 500 Contacts) See Sheet 2 for Contact Code 555, 556, 558, 559, 560 Dimensions

THIS IS A C.A.D. GENERATED DRAWING DO NOT MAKE MANUAL REVISIONS TO MASTE

ISSUE NUMBER

**Contact Code 558** 

Contact Code 559

**Contact Code 560** 

- INSULATOR MATERIAL: THERMOPLASTIC POLYESTER, UL 94V-0 DAP MATERIAL AVAILABLE UPON REQUEST

CONTACT MATERIAL; COPPER ALLOY

CONTACT PLATING: GOLD ON THE MATING AREA, TIN PLATING ON THE CONTACT TAILS, NICKEL UNDERPLATE