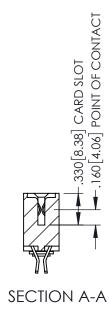

Contact Dimensions: 555-Extender Board Bend (Code 500 Contacts) See Sheet 2 for Contact Code 555, 556, 558, 559, 560 Dimensions

THIS IS A C.A.D. GENERATED DRAWING DO NOT MAKE MANUAL REVISIONS TO MASTE

ISSUE NUMBER

**Contact Code 558** 

Contact Code 559

**Contact Code 560** 

- INSULATOR MATERIAL: THERMOPLASTIC POLYESTER, UL 94V-0 DAP MATERIAL AVAILABLE UPON REQUEST

CONTACT MATERIAL; COPPER ALLOY

CONTACT PLATING: GOLD ON THE MATING AREA, TIN PLATING ON THE CONTACT TAILS, NICKEL UNDERPLATE

345/395 SERIES CARD EDGE CONNECTOR CONTACT CODE 555,556,558,559,560 DIMENSIONS

YOUR CONNECTION TO QUALITY & SERVICE

ACAD REFERENCE NO. 345-ENG-MASTER DATE:MAY.16/2017 DRAWN: R.STA.MONICA 1:1 SHEET 2 OF 2