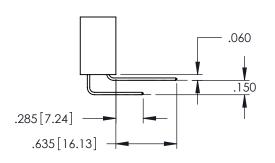

Contact Dimensions: 555-Extender Board Bend (Code 500 Contacts) See Sheet 2 for Contact Code 555, 556, 558, 559, 560 Dimensions

THIS IS A C.A.D. GENERATED DRAWING DO NOT MAKE MANUAL REVISIONS TO MASTE

ISSUE NUMBER

**Contact Code 558** 

Contact Code 559

**Contact Code 560** 

- INSULATOR MATERIAL: THERMOPLASTIC POLYESTER, UL 94V-0 DAP MATERIAL AVAILABLE UPON REQUEST

CONTACT MATERIAL; COPPER ALLOY

CONTACT PLATING: GOLD ON THE MATING AREA, TIN PLATING ON THE CONTACT TAILS, NICKEL UNDERPLATE