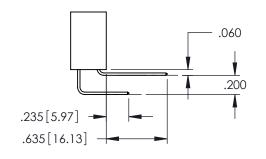

Contact Dimensions: 555-Extender Board Bend (Code 500 Contacts) See Sheet 2 for Contact Code 555, 556, 558, 559, 560 Dimensions

THIS IS A C.A.D. GENERATED DRAWING DO NOT MAKE MANUAL REVISIONS TO MASTE

ISSUE NUMBER

**Contact Code 558** 

Contact Code 559

**Contact Code 560** 

- INSULATOR MATERIAL: THERMOPLASTIC POLYESTER, UL 94V-0 DAP MATERIAL AVAILABLE UPON REQUEST

CONTACT MATERIAL; COPPER ALLOY

CONTACT PLATING: GOLD ON THE MATING AREA, TIN PLATING ON THE CONTACT TAILS, NICKEL UNDERPLATE