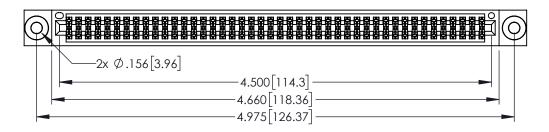

Contact Dimensions: 555-Extender Board Bend (Code 500 Contacts) See Sheet 2 for Contact Code 555, 556, 558, 559, 560 Dimensions

THIS IS A C.A.D. GENERATED DRAWING DO NOT MAKE MANUAL REVISIONS TO MASTE

ISSUE NUMBER

ORIGINAL

1

- INSULATOR MATERIAL: THERMOPLASTIC PBT BLACK, UL 94V-0
- CONTACT MATERIAL; COPPER TIN ALLOY
   CONTACT PLATING: GOLD ON THE MATING AREA, TIN PLATING ON THE CONTACT TAILS, NICKEL UNDERPLATE

| 345/395 SERIES CARD EDGE CONNECTOR |
|------------------------------------|
| PART NUMBER: 345-088-555-203       |

| ACAD REFERENCE NO   | . 345-ENG-MASTER |
|---------------------|------------------|
| DRAWN: R.STA.MONICA | DATE:MAY.16/2017 |
| CHECKED:            | DATE:            |
| SCALE: 1:1          | SHEET 1 OF 2     |
| DRAWING NUMBER      | ISSUE            |
| 345-ENG-MASTER      | 1                |