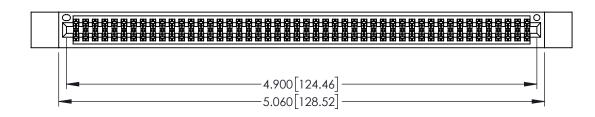

<u>Contact Dimensions:</u>
500-Wire Hole .050x.025(1.27x0.64) - Tail LG=.260(6.60)
.100 (2.54) Contact Spacing x .200 (5.08) Row Spacing

THIS IS A C.A.D. GENERATED DRAWING
DO NOT MAKE MANUAL REVISIONS TO MAS

ORIGINAL

1

- INSULATOR MATERIAL: THERMOPLASTIC PBT BLACK, UL 94V-0
- CONTACT MATERIAL; COPPER TIN ALLOY
   CONTACT PLATING: GOLD ON THE MATING AREA, TIN PLATING ON THE CONTACT TAILS, NICKEL UNDERPLATE

| 345/395 SERIES CARD EDGE CONNECTOR |
|------------------------------------|
| PART NUMBER: 345-096-500-812       |