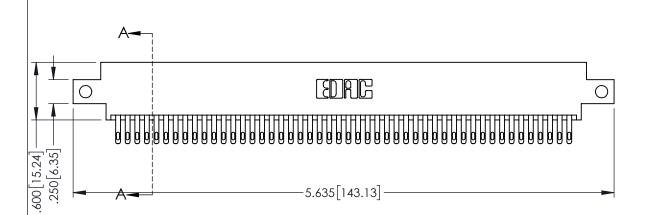

<u>Contact Dimensions:</u>
500-Wire Hole .050x.025(1.27x0.64) - Tail LG=.260(6.60)
.100 (2.54) Contact Spacing x .200 (5.08) Row Spacing

THIS IS A C.A.D. GENERATED DRAWING
DO NOT MAKE MANUAL REVISIONS TO MAS

ORIGINAL

1

- INSULATOR MATERIAL: THERMOPLASTIC PBT BLACK, UL 94V-0
- CONTACT MATERIAL; COPPER TIN ALLOY
   CONTACT PLATING: GOLD ON THE MATING AREA, TIN PLATING ON THE CONTACT TAILS, NICKEL UNDERPLATE

| 345/395 SERIES CARD EDGE CONNECTOR |
|------------------------------------|
| PART NUMBER: 345-096-500-812       |