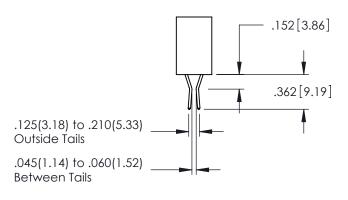

| THESE DRAWINGS AND SPECIFICATIONS ARE THE PROPERTY OF EDAC INC.,AND SHALL NOT BE REPRODUCED,OR COPIED OR USED AS THE BASIS FOR THE MANUFACTURE OR SALE OF APPARATUS |   |
| . | WITHOUT WRITTEN PERMISSION.                                                                                                                                         | ı |

| ACAD REFERENCE NO. 345-ENG-MASTER |                |    |  |
|-----------------------------------|----------------|----|--|
| DRAWN: R.STA.MONICA               | DATE:MAY.16/20 | 17 |  |
| CHECKED:                          | DATE:          |    |  |
| SCALE: 1:1                        | SHEET 1 OF :   | 2  |  |
| DRAWING NUMBER                    | ISSUE          |    |  |
| 345-ENG-MASTER                    | 1              |    |  |









## **Contact Code 558**

## Contact Code 559

## Contact Code 560

INSULATOR MATERIAL: THERMOPLASTIC POLYESTER, UL 94V-0 DAP MATERIAL AVAILABLE UPON REQUEST

CONTACT MATERIAL; COPPER ALLOY CONTACT PLATING: GOLD ON THE MATING AREA, TIN PLATING ON THE CONTACT TAILS, NICKEL UNDERPLATE

## 345/395 SERIES CARD EDGE CONNECTOR CONTACT CODE 555,556,558,559,560 DIMENSIONS

YOUR CONNECTION TO QUALITY & SERVICE

| ACAD REFERENCE NO. 345-ENG-MA |                     |                  |  |
|-------------------------------|---------------------|------------------|--|
|                               | DRAWN: R.STA.MONICA | DATE:MAY.16/2017 |  |
|                               | CHECKED:            | DATE:            |  |
|                               | SCALE: 1:1          | SHEET 2 OF 2     |  |
| D