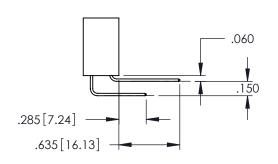

|   | THESE DRAWINGS AND SPECIFICATIONS ARE THE PROPERTY OF EDAC INC.,AND SHALL NOT BE REPRODUCED,OR COPIED OR USED AS THE BASIS FOR THE MANUFACTURE OR SALE OF APPARATUS |   |
| . | WITHOUT WRITTEN PERMISSION.                                                                                                                                         | ı |

| ACAD REFERENCE NO. 345-ENG-MASTER |                |    |  |
|-----------------------------------|----------------|----|--|
| DRAWN: R.STA.MONICA               | DATE:MAY.16/20 | 17 |  |
| CHECKED:                          | DATE:          |    |  |
| SCALE: 1:1                        | SHEET 1 OF :   | 2  |  |
| DRAWING NUMBER                    | ISSUE          |    |  |
| 345-ENG-MASTER                    | 1              |    |  |









## **Contact Code 558**

## Contact Code 559

## Contact Code 560

INSULATOR MATERIAL: THERMOPLASTIC POLYESTER, UL 94V-0 DAP MATERIAL AVAILABLE UPON REQUEST

CONTACT MATERIAL; COPPER ALLOY CONTACT PLATING: GOLD ON THE MATING AREA, TIN PLATING ON THE CONTACT TAILS, NICKEL UNDERPLATE

## 345/395 SERIES CARD EDGE CONNECTOR CONTACT CODE 555,556,558,559,560 DIMENSIONS

YOUR CONNECTION TO QUALITY & SERVICE

| ACAD REFERENCE NO. 345-ENG-MA |                     |                  |  |
|-------------------------------|---------------------|------------------|--|
|                               | DRAWN: R.STA.MONICA | DATE:MAY.16/2017 |  |
|                               | CHECKED:            | DATE:            |  |
|                               | SCALE: 1:1          | SHEET 2 OF 2     |  |
|