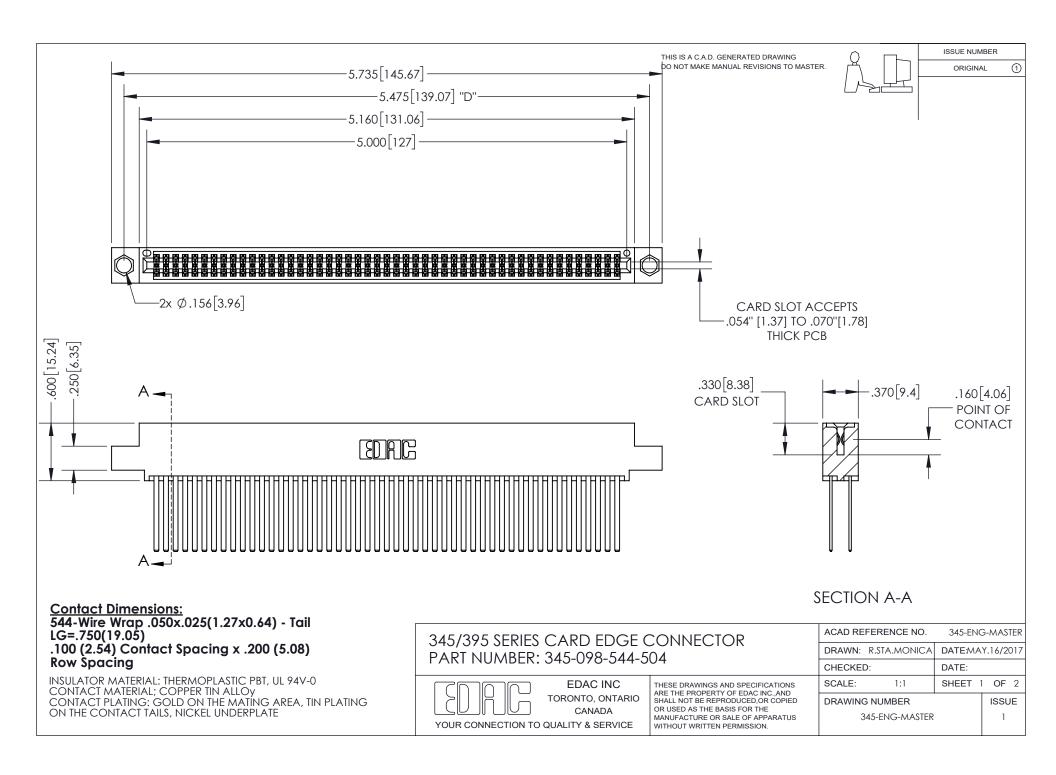

ISSUE NUMBER ORIGINAL

1

**Contact Code 558** 

**Contact Code 559** 

Contact Code 560

- INSULATOR MATERIAL: THERMOPLASTIC POLYESTER, UL 94V-0
- DAP MATERIAL AVAILABLE UPON REQUEST
- CONTACT MATERIAL; COPPER ALLOY

CONTACT PLATING: GOLD ON THE MATING AREA, TIN PLATING ON THE CONTACT TAILS, NICKEL UNDERPLATE

\*FOR ALL OTHER SPECIFICATIONS REFER TO SHEET 3\*

## 345/395 SERIES CARD EDGE CONNECTOR CONTACT CODE 555,556,558,559,560 DIMENSIONS

YOUR CONNECTION TO QUALITY & SERVICE

**EDAC INC** TORONTO, ONTARIO CANADA

THESE DRAWINGS AND SPECIFICATIONS ARE THE PROPERTY OF EDAC INC.,AND SHALL NOT BE REPRODUCED, OR COPIED OR USED AS THE BASIS FOR THE MANUFACTURE OR SALE OF APPARATUS WITHOUT WRITTEN PERMISSION.