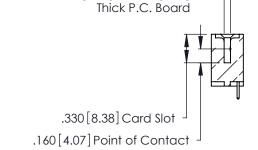

<u>Contact Dimensions:</u>
521-P.C. Tail .025 Sq. (0.64 Sq.) - Tail LG. =.150 (3.81)
.125 (3.18) Contact Spacing x .250 (6.35) Row Spacing

Card Slot Accepts .054 [1.37] to .070 [1.78]

INSULATOR MATERIAL: THERMOPLASTIC POLYESTER, UL 94V-0 CONTACT MATERIAL; COPPER, NICKEL, TIN ALLOY CA-725