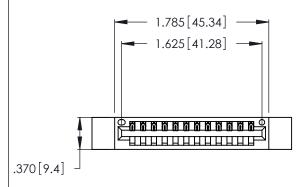

<u>Contact Dimensions:</u>
521-P.C. Tail .025 Sq. (0.64 Sq.) - Tail LG. =.150 (3.81)
.125 (3.18) Contact Spacing x .250 (6.35) Row Spacing

Card Slot Accepts .054 [1.37] to .070 [1.78]

INSULATOR MATERIAL: THERMOPLASTIC POLYESTER, UL 94V-0 CONTACT MATERIAL; COPPER, NICKEL, TIN ALLOY CA-725

CONTACT PLATING: GOLD ON THE MATING AREA, TIN-LEAD ON THE CONTACT TAILS, NICKEL UNDERPLATE

346/396 SERIES CARD EDGE CONNECTOR PART NUMBER: 346-012-521-612

YOUR CONNECTION TO QUALITY & SERVICE

**EDAC INC** TORONTO, ONTARIO CANADA