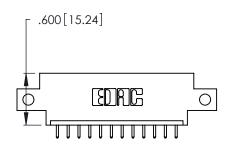

Contact Code 560

INSULATOR MATERIAL: THERMOPLASTIC POLYESTER, UL 94V-0 CONTACT MATERIAL; COPPER, NICKEL, TIN ALLOY CA-725 CONTACT PLATING: GOLD ON THE MATING AREA, TIN-LEAD

ON THE CONTACT TAILS, NICKEL UNDERPLATE

346/396 SERIES CARD EDGE CONNECTOR CONTACT CODE 555,556,558,559,560 DIMENSIONS

YOUR CONNECTION TO QUALITY & SERVICE

**EDAC INC** TORONTO, ONTARIO CANADA

THESE DRAWINGS AND SPECIFICATIONS ARE THE PROPERTY OF EDAC INC.,AND SHALL NOT BE REPRODUCED, OR COPIED OR USED AS THE BASIS FOR THE MANUFACTURE OR SALE OF APPARATUS WITHOUT WRITTEN PERMISSION.