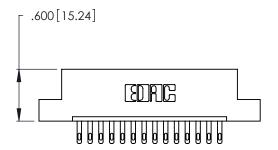

THIS IS A C.A.D. GENERATED DRAWING DO NOT MAKE MANUAL REVISIONS TO MASTER.

1

| 346/396 SERIES CARD EDGE CONNECTOR |
|------------------------------------|
| PART NUMBER: 346-014-500-108       |

**EDAC INC** TORONTO, ONTARIO CANADA

346/396 SERIES CARD EDGE CONNECTOR CONTACT CODE 555,556,558,559,560 DIMENSIONS

YOUR CONNECTION TO QUALITY & SERVICE

**EDAC INC** TORONTO, ONTARIO CANADA

THESE DRAWINGS AND SPECIFICATIONS ARE THE PROPERTY OF EDAC INC.,AND SHALL NOT BE REPRODUCED, OR COPIED OR USED AS THE BASIS FOR THE MANUFACTURE OR SALE OF APPARATUS WITHOUT WRITTEN PERMISSION.