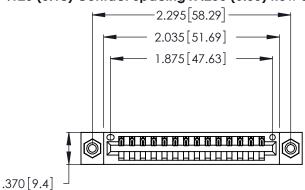

THIS IS A C.A.D. GENERATED DRAWING DO NOT MAKE MANUAL REVISIONS TO MASTER.

1

| 346/396 SERIES CARD EDGE CONNECTOR |
|------------------------------------|
| PART NUMBER: 346-014-500-108       |

**EDAC INC** TORONTO, ONTARIO CANADA

346/396 SERIES CARD EDGE CONNECTOR CONTACT CODE 555,556,558,559,560 DIMENSIONS

YOUR CONNECTION TO QUALITY & SERVICE

**EDAC INC** TORONTO, ONTARIO CANADA

THESE DRAWINGS AND SPECIFICATIONS ARE THE PROPERTY OF EDAC INC.,AND SHALL NOT BE REPRODUCED, OR COPIED OR USED AS THE BASIS FOR THE MANUFACTURE OR SALE OF APPARATUS WITHOUT WRITTEN PERMISSION.