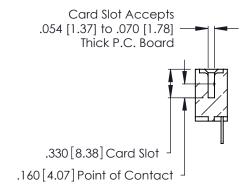

Contact Dimensions: 500-Wire Hole .050x.025 (1.27x0.64) - Tail LG. =.260 (6.60) .125 (3.18) Contact Spacing x .250 (6.35) Row Spacing

- INSULATOR MATERIAL: THERMOPLASTIC POLYESTER, UL 94V-0 CONTACT MATERIAL; COPPER, NICKEL, TIN\_ALLOY CA-725
- CONTACT PLATING: GOLD ON THE MATING AREA, TIN-LEAD ON THE CONTACT TAILS, NICKEL UNDERPLATE

**Contact Code 560** 

INSULATOR MATERIAL: THERMOPLASTIC POLYESTER, UL 94V-0 CONTACT MATERIAL; COPPER, NICKEL, TIN ALLOY CA-725 CONTACT PLATING: GOLD ON THE MATING AREA, TIN-LEAD

ON THE CONTACT TAILS, NICKEL UNDERPLATE