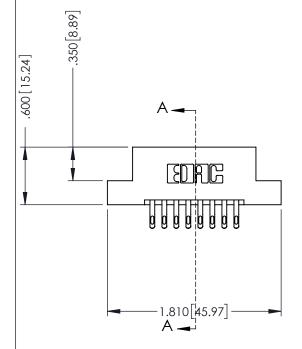

## 346/396 SERIES CARD EDGE CONNECTOR CONTACT CODE 555,556,558,559,560 DIMENSIONS

YOUR CONNECTION TO QUALITY & SERVICE

**EDAC INC** TORONTO, ONTARIO CANADA

THESE DRAWINGS AND SPECIFICATIONS ARE THE PROPERTY OF EDAC INC.,AND SHALL NOT BE REPRODUCED, OR COPIED OR USED AS THE BASIS FOR THE MANUFACTURE OR SALE OF APPARATUS WITHOUT WRITTEN PERMISSION.