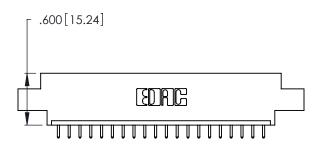

THIS IS A C.A.D. GENERATED DRAWING DO NOT MAKE MANUAL REVISIONS TO MASTER.

346/396 SERIES CARD EDGE CONNECTOR PART NUMBER: 346-020-521-607

**EDAC INC** TORONTO, ONTARIO CANADA

THESE DRAWINGS AND SPECIFICATIONS ARE THE PROPERTY OF EDAC INC.,AND SHALL NOT BE REPRODUCED, OR COPIED OR USED AS THE BASIS FOR THE MANUFACTURE OR SALE OF APPARATUS WITHOUT WRITTEN PERMISSION.

346/396 SERIES CARD EDGE CONNECTOR CONTACT CODE 555,556,558,559,560 DIMENSIONS

YOUR CONNECTION TO QUALITY & SERVICE

**EDAC INC** TORONTO, ONTARIO CANADA

THESE DRAWINGS AND SPECIFICATIONS ARE THE PROPERTY OF EDAC INC.,AND SHALL NOT BE REPRODUCED, OR COPIED OR USED AS THE BASIS FOR THE MANUFACTURE OR SALE OF APPARATUS WITHOUT WRITTEN PERMISSION.