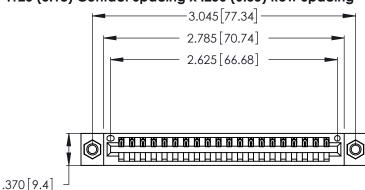

Contact Dimensions: 521-P.C. Tail .025 Sq. (0.64 Sq.) - Tail LG. =.150 (3.81) .125 (3.18) Contact Spacing x .250 (6.35) Row Spacing

- INSULATOR MATERIAL: THERMOPLASTIC POLYESTER, UL 94V-0 CONTACT MATERIAL; COPPER, NICKEL, TIN ALLOY CA-725
- CONTACT PLATING: GOLD ON THE MATING AREA, TIN-LEAD ON THE CONTACT TAILS, NICKEL UNDERPLATE

THIS IS A C.A.D. GENERATED DRAWING DO NOT MAKE MANUAL REVISIONS TO MASTER.

346/396 SERIES CARD EDGE CONNECTOR PART NUMBER: 346-020-521-607

**EDAC INC** TORONTO, ONTARIO CANADA

THESE DRAWINGS AND SPECIFICATIONS ARE THE PROPERTY OF EDAC INC.,AND SHALL NOT BE REPRODUCED, OR COPIED OR USED AS THE BASIS FOR THE MANUFACTURE OR SALE OF APPARATUS WITHOUT WRITTEN PERMISSION.