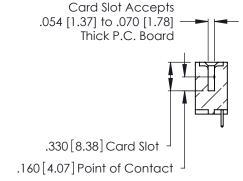

Contact Code 560

INSULATOR MATERIAL: THERMOPLASTIC POLYESTER, UL 94V-0 CONTACT MATERIAL; COPPER, NICKEL, TIN ALLOY CA-725 CONTACT PLATING: GOLD ON THE MATING AREA, TIN-LEAD

ON THE CONTACT TAILS, NICKEL UNDERPLATE

346/396 SERIES CARD EDGE CONNECTOR CONTACT CODE 555,556,558,559,560 DIMENSIONS

YOUR CONNECTION TO QUALITY & SERVICE

**EDAC INC** TORONTO, ONTARIO CANADA

THESE DRAWINGS AND SPECIFICATIONS ARE THE PROPERTY OF EDAC INC.,AND SHALL NOT BE REPRODUCED, OR COPIED OR USED AS THE BASIS FOR THE MANUFACTURE OR SALE OF APPARATUS WITHOUT WRITTEN PERMISSION.