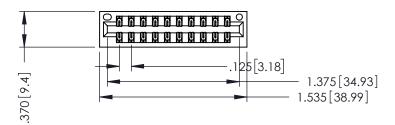

346/396 SERIES CARD EDGE CONNECTOR PART NUMBER: 346-020-522-201

YOUR CONNECTION TO QUALITY & SERVICE

**EDAC INC** TORONTO, ONTARIO CANADA

THESE DRAWINGS AND SPECIFICATIONS ARE THE PROPERTY OF EDAC INC., AND SHALL NOT BE REPRODUCED,OR COPIED OR USED AS THE BASIS FOR THE MANUFACTURE OR SALE OF APPARATUS WITHOUT WRITTEN PERMISSION.

THIS IS A C.A.D. GENERATED DRAWING DO NOT MAKE MANUAL REVISIONS TO MASTER.

ISSUE NUMBER

ORIGINAL

1

INSULATOR MATERIAL: THERMOPLASTIC POLYESTER, UL 94V-0 CONTACT MATERIAL; COPPER, NICKEL, TIN ALLOY CA-725 CONTACT PLATING: GOLD ON THE MATING AREA, TIN-LEAD ON THE CONTACT TAILS, NICKEL UNDERPLATE