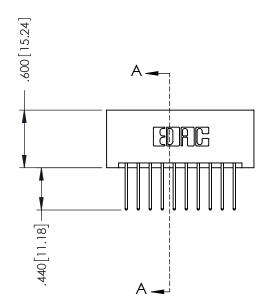

SECTION A-A

.330 [8.38] Slot Depth .160 [4.06] Point of Contact

346-ENG-MASTER

ORIGINAL 1

ISSUE NUMBER

.120[3.05] .095[2.41] .170 [4.33] .245 [6.22] .125(3.18) to .210(5.33) .125(3.18) to .210(5.33) Outside Tails **Outside Tails** .045(1.14) to .060(1.52) .125(3.18) to .210(5.33) Between Tails Outside Tails

.060 [1.52] .060 [1.52] .150[3.81] .200 [5.08] .210[5.33] -.260[6.6] -.660[16.76] -.660 [16.76]

**Contact Code 555** 

.165[4.19] .375 [9.54] .125(3.18) to .210(5.33) .125(3.18) to .210(5.33)

**Contact Code 558** 