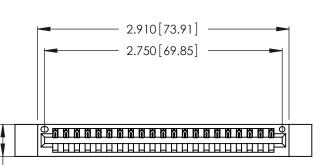

THIS IS A C.A.D. GENERATED DRAWING DO NOT MAKE MANUAL REVISIONS TO MASTER.

1

346/396 SERIES CARD EDGE CONNECTOR PART NUMBER: 346-021-522-612

**EDAC INC** TORONTO, ONTARIO CANADA

THESE DRAWINGS AND SPECIFICATIONS ARE THE PROPERTY OF EDAC INC., AND SHALL NOT BE REPRODUCED, OR COPIED OR USED AS THE BASIS FOR THE MANUFACTURE OR SALE OF APPARATUS WITHOUT WRITTEN PERMISSION.

| ACAD REFERENCE NO. |       | 346-ENG-MASTER   |       |
|--------------------|-------|------------------|-------|
| DRAWN:             | J.LEE | DATE: APR. 22/09 |       |
| CHECKED:           |       | DATE:            |       |
| SCALE:             | N.T.S | SHEET            | OF 2  |
| DRAWING NUMBER     |       |                  | ISSUE |
| 346-ENG-MASTER     |       |                  | 1     |