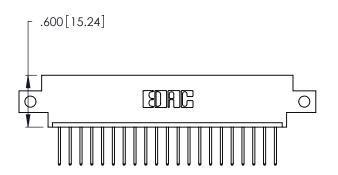

THIS IS A C.A.D. GENERATED DRAWING DO NOT MAKE MANUAL REVISIONS TO MASTER.

1

346/396 SERIES CARD EDGE CONNECTOR PART NUMBER: 346-021-522-612

**EDAC INC** TORONTO, ONTARIO CANADA

THESE DRAWINGS AND SPECIFICATIONS ARE THE PROPERTY OF EDAC INC., AND SHALL NOT BE REPRODUCED, OR COPIED OR USED AS THE BASIS FOR THE MANUFACTURE OR SALE OF APPARATUS WITHOUT WRITTEN PERMISSION.

| ACAD REFERENCE NO. |       | 346-ENG-MASTER   |       |
|--------------------|-------|------------------|-------|
| DRAWN:             | J.LEE | DATE: APR. 22/09 |       |
| CHECKED:           |       | DATE:            |       |
| SCALE:             | N.T.S | SHEET            | OF 2  |
| DRAWING NUMBER     |       |                  | ISSUE |
| 346-ENG-MASTER     |       |                  | 1     |