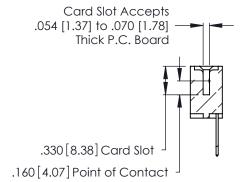

<u>Contact Dimensions:</u>
522-P.C. Tail .025 Sq. (0.64 Sq.) - Tail LG. =.440 (11.18)
.125 (3.18) Contact Spacing x .250 (6.35) Row Spacing

.370 [9.4]

- INSULATOR MATERIAL: THERMOPLASTIC POLYESTER, UL 94V-0 CONTACT MATERIAL; COPPER, NICKEL, TIN ALLOY CA-725
- CONTACT PLATING: GOLD ON THE MATING AREA, TIN-LEAD ON THE CONTACT TAILS, NICKEL UNDERPLATE

**Contact Code 560** 

INSULATOR MATERIAL: THERMOPLASTIC POLYESTER, UL 94V-0 CONTACT MATERIAL; COPPER, NICKEL, TIN ALLOY CA-725 CONTACT PLATING: GOLD ON THE MATING AREA, TIN-LEAD

ON THE CONTACT TAILS, NICKEL UNDERPLATE

346/396 SERIES CARD EDGE CONNECTOR CONTACT CODE 555,556,558,559,560 DIMENSIONS

YOUR CONNECTION TO QUALITY & SERVICE

**EDAC INC** TORONTO, ONTARIO CANADA

THESE DRAWINGS AND SPECIFICATIONS ARE THE PROPERTY OF EDAC INC.,AND SHALL NOT BE REPRODUCED, OR COPIED OR USED AS THE BASIS FOR THE MANUFACTURE OR SALE OF APPARATUS WITHOUT WRITTEN PERMISSION.