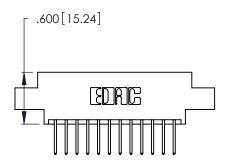

THIS IS A C.A.D. GENERATED DRAWING DO NOT MAKE MANUAL REVISIONS TO MASTER.

1

| 346/396 SERIES CARD EDGE CONNECTOR |
|------------------------------------|
| PART NUMBER: 346-024-526-804       |

**EDAC INC** TORONTO, ONTARIO CANADA