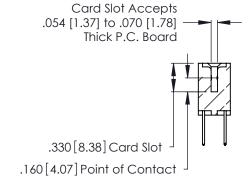

THIS IS A C.A.D. GENERATED DRAWING DO NOT MAKE MANUAL REVISIONS TO MASTER.

ISSUE NUMBER

ORIGINAL

1

**Contact Code 555** 

Contact Code 556

**Contact Code 558** 

**Contact Code 559** 

Contact Code 560

INSULATOR MATERIAL: THERMOPLASTIC POLYESTER, UL 94V-0 CONTACT MATERIAL; COPPER, NICKEL, TIN ALLOY CA-725 CONTACT PLATING: GOLD ON THE MATING AREA, TIN-LEAD

ON THE CONTACT TAILS, NICKEL UNDERPLATE

346/396 SERIES CARD EDGE CONNECTOR CONTACT CODE 555,556,558,559,560 DIMENSIONS

YOUR CONNECTION TO QUALITY & SERVICE

**EDAC INC** TORONTO, ONTARIO CANADA

THESE DRAWINGS AND SPECIFICATIONS ARE THE PROPERTY OF EDAC INC.,AND SHALL NOT BE REPRODUCED, OR COPIED OR USED AS THE BASIS FOR THE MANUFACTURE OR SALE OF APPARATUS WITHOUT WRITTEN PERMISSION.