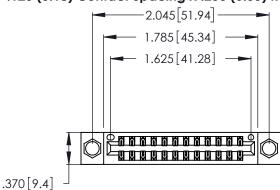

<u>Contact Dimensions:</u>
526-P.C. Tail .018 Sq. (0.46 Sq.) - Tail LG. =.350 (8.89)
.125 (3.18) Contact Spacing x .250 (6.35) Row Spacing

- INSULATOR MATERIAL: THERMOPLASTIC POLYESTER, UL 94V-0 CONTACT MATERIAL; COPPER, NICKEL, TIN\_ALLOY CA-725
- CONTACT PLATING: GOLD ON THE MATING AREA, TIN-LEAD ON THE CONTACT TAILS, NICKEL UNDERPLATE

THIS IS A C.A.D. GENERATED DRAWING DO NOT MAKE MANUAL REVISIONS TO MASTER.

1

| 346/396 SERIES CARD EDGE CONNECTOR |
|------------------------------------|
| PART NUMBER: 346-024-526-804       |

**EDAC INC** TORONTO, ONTARIO CANADA