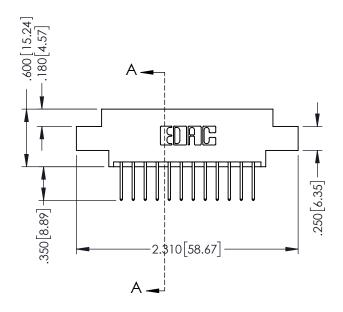

## 346/396 SERIES CARD EDGE CONNECTOR CONTACT CODE 555,556,558,559,560 DIMENSIONS

YOUR CONNECTION TO QUALITY & SERVICE

**EDAC INC** TORONTO, ONTARIO CANADA

THESE DRAWINGS AND SPECIFICATIONS ARE THE PROPERTY OF EDAC INC.,AND SHALL NOT BE REPRODUCED, OR COPIED OR USED AS THE BASIS FOR THE MANUFACTURE OR SALE OF APPARATUS WITHOUT WRITTEN PERMISSION.

346-ENG-MASTER

.330 [8.38] Slot Depth .160 [4.06] Point of Contact **SECTION A-A** 

ISSUE NUMBER ORIGINAL 1