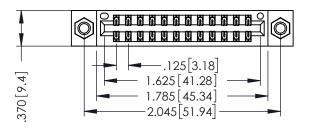

346/396 SERIES CARD EDGE CONNECTOR PART NUMBER: 346-024-526-807

YOUR CONNECTION TO QUALITY & SERVICE

**EDAC INC** TORONTO, ONTARIO CANADA

THESE DRAWINGS AND SPECIFICATIONS ARE THE PROPERTY OF EDAC INC., AND SHALL NOT BE REPRODUCED,OR COPIED OR USED AS THE BASIS FOR THE MANUFACTURE OR SALE OF APPARATUS WITHOUT WRITTEN PERMISSION.

THIS IS A C.A.D. GENERATED DRAWING DO NOT MAKE MANUAL REVISIONS TO MASTER.

ISSUE NUMBER

ORIGINAL

1

INSULATOR MATERIAL: THERMOPLASTIC POLYESTER, UL 94V-0 CONTACT MATERIAL; COPPER, NICKEL, TIN ALLOY CA-725 CONTACT PLATING: GOLD ON THE MATING AREA, TIN-LEAD ON THE CONTACT TAILS, NICKEL UNDERPLATE