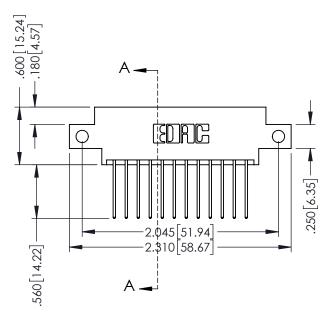

## 346/396 SERIES CARD EDGE CONNECTOR CONTACT CODE 555,556,558,559,560 DIMENSIONS

YOUR CONNECTION TO QUALITY & SERVICE

**EDAC INC** TORONTO, ONTARIO CANADA

THESE DRAWINGS AND SPECIFICATIONS ARE THE PROPERTY OF EDAC INC.,AND SHALL NOT BE REPRODUCED, OR COPIED OR USED AS THE BASIS FOR THE MANUFACTURE OR SALE OF APPARATUS WITHOUT WRITTEN PERMISSION.

THIS IS A C.A.D. GENERATED DRAWING DO NOT MAKE MANUAL REVISIONS TO MASTER.

ISSUE NUMBER

ORIGINAL

1

INSULATOR MATERIAL: THERMOPLASTIC POLYESTER, UL 94V-0 CONTACT MATERIAL; COPPER, NICKEL, TIN ALLOY CA-725 CONTACT PLATING: GOLD ON THE MATING AREA, TIN-LEAD ON THE CONTACT TAILS, NICKEL UNDERPLATE