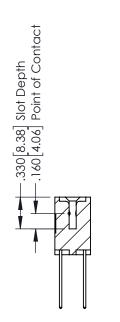

## **Contact Code 555**

## **Contact Code 556**

INSULATOR MATERIAL: THERMOPLASTIC POLYESTER, UL 94V-0 CONTACT MATERIAL; COPPER, NICKEL, TIN ALLOY CA-725 CONTACT PLATING: GOLD ON THE MATING AREA, TIN-LEAD

ON THE CONTACT TAILS, NICKEL UNDERPLATE