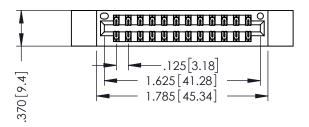

346/396 SERIES CARD EDGE CONNECTOR PART NUMBER: 346-024-540-812

YOUR CONNECTION TO QUALITY & SERVICE

**EDAC INC** TORONTO, ONTARIO CANADA

THESE DRAWINGS AND SPECIFICATIONS ARE THE PROPERTY OF EDAC INC., AND SHALL NOT BE REPRODUCED,OR COPIED OR USED AS THE BASIS FOR THE MANUFACTURE OR SALE OF APPARATUS WITHOUT WRITTEN PERMISSION.

THIS IS A C.A.D. GENERATED DRAWING DO NOT MAKE MANUAL REVISIONS TO MASTER.

ISSUE NUMBER

ORIGINAL

1

INSULATOR MATERIAL: THERMOPLASTIC POLYESTER, UL 94V-0 CONTACT MATERIAL; COPPER, NICKEL, TIN ALLOY CA-725 CONTACT PLATING: GOLD ON THE MATING AREA, TIN-LEAD ON THE CONTACT TAILS, NICKEL UNDERPLATE