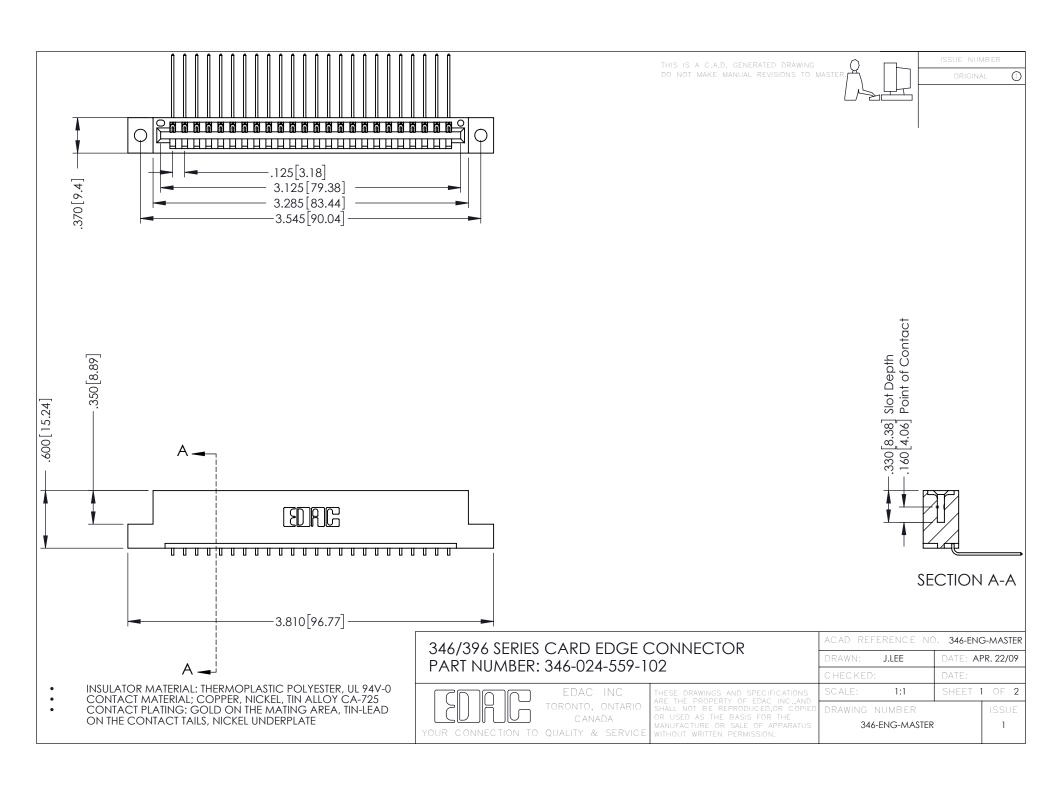

**Contact Code 555** 

**Contact Code 556** 

INSULATOR MATERIAL: THERMOPLASTIC POLYESTER, UL 94V-0 CONTACT MATERIAL; COPPER, NICKEL, TIN ALLOY CA-725

CONTACT PLATING: GOLD ON THE MATING AREA, TIN-LEAD ON THE CONTACT TAILS, NICKEL UNDERPLATE

## 346/396 SERIES CARD EDGE CONNECTOR CONTACT CODE 555,556,558,559,560 DIMENSIONS

YOUR CONNECTION TO QUALITY & SERVICE

|   | ACAD REFERENCE NO. 346-ENG-MASTER |                  |
|---|-----------------------------------|------------------|
|   | DRAWN: J.LEE                      | DATE: APR. 22/09 |
|   | CHECKED:                          | DATE:            |
|   | SCALE: 1:1                        | SHEET 2 OF 2     |
| D | DRAWING NUMBER                    | ISSUE            |

346-ENG-MASTER