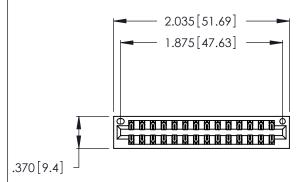

THIS IS A C.A.D. GENERATED DRAWING DO NOT MAKE MANUAL REVISIONS TO MASTER.

1

| 346/396 SERIES CARD EDGE CONNECTOR |
|------------------------------------|
| PART NUMBER: 346-028-541-201       |

**EDAC INC** TORONTO, ONTARIO CANADA

<u>Contact Dimensions:</u>
541-Wire Wrap .025 Sq. (0.64 Sq.) - Tail LG. =.750 (19.05)
.125 (3.18) Contact Spacing x .250 (6.35) Row Spacing

- INSULATOR MATERIAL: THERMOPLASTIC POLYESTER, UL 94V-0 CONTACT MATERIAL; COPPER, NICKEL, TIN ALLOY CA-725
- CONTACT PLATING: GOLD ON THE MATING AREA, TIN-LEAD ON THE CONTACT TAILS, NICKEL UNDERPLATE