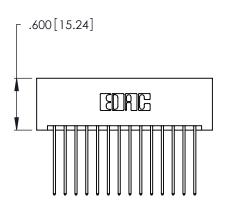

THIS IS A C.A.D. GENERATED DRAWING DO NOT MAKE MANUAL REVISIONS TO MASTER.

1

| 346/396 SERIES CARD EDGE CONNECTOR |
|------------------------------------|
| PART NUMBER: 346-028-541-201       |

**EDAC INC** TORONTO, ONTARIO CANADA

<u>Contact Dimensions:</u>
541-Wire Wrap .025 Sq. (0.64 Sq.) - Tail LG. =.750 (19.05)
.125 (3.18) Contact Spacing x .250 (6.35) Row Spacing

- INSULATOR MATERIAL: THERMOPLASTIC POLYESTER, UL 94V-0 CONTACT MATERIAL; COPPER, NICKEL, TIN ALLOY CA-725
- CONTACT PLATING: GOLD ON THE MATING AREA, TIN-LEAD ON THE CONTACT TAILS, NICKEL UNDERPLATE