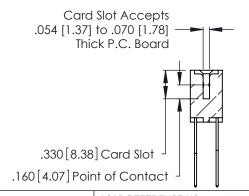

THIS IS A C.A.D. GENERATED DRAWING DO NOT MAKE MANUAL REVISIONS TO MASTER.

ISSUE NUMBER

ORIGINAL

1

**Contact Code 555** 

Contact Code 556

**Contact Code 558** 

**Contact Code 559** 

Contact Code 560

INSULATOR MATERIAL: THERMOPLASTIC POLYESTER, UL 94V-0 CONTACT MATERIAL; COPPER, NICKEL, TIN ALLOY CA-725 CONTACT PLATING: GOLD ON THE MATING AREA, TIN-LEAD ON THE CONTACT TAILS, NICKEL UNDERPLATE

346/396 SERIES CARD EDGE CONNECTOR CONTACT CODE 555,556,558,559,560 DIMENSIONS

YOUR CONNECTION TO QUALITY & SERVICE

**EDAC INC** TORONTO, ONTARIO CANADA

THESE DRAWINGS AND SPECIFICATIONS ARE THE PROPERTY OF EDAC INC.,AND SHALL NOT BE REPRODUCED, OR COPIED OR USED AS THE BASIS FOR THE MANUFACTURE OR SALE OF APPARATUS WITHOUT WRITTEN PERMISSION.