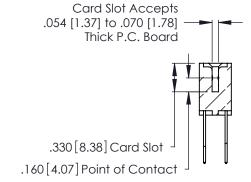

**Contact Code 560** 

INSULATOR MATERIAL: THERMOPLASTIC POLYESTER, UL 94V-0 CONTACT MATERIAL; COPPER, NICKEL, TIN ALLOY CA-725 CONTACT PLATING: GOLD ON THE MATING AREA, TIN-LEAD

ON THE CONTACT TAILS, NICKEL UNDERPLATE

346/396 SERIES CARD EDGE CONNECTOR CONTACT CODE 555,556,558,559,560 DIMENSIONS

YOUR CONNECTION TO QUALITY & SERVICE

**EDAC INC** TORONTO, ONTARIO CANADA

THESE DRAWINGS AND SPECIFICATIONS ARE THE PROPERTY OF EDAC INC.,AND SHALL NOT BE REPRODUCED, OR COPIED OR USED AS THE BASIS FOR THE MANUFACTURE OR SALE OF APPARATUS WITHOUT WRITTEN PERMISSION.