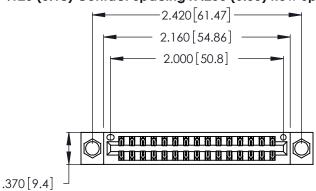

<u>Contact Dimensions:</u>
540-Wire Wrap .025 Sq. (0.64 Sq.) - Tail LG. =.560 (14.22)
.125 (3.18) Contact Spacing x .250 (6.35) Row Spacing

- INSULATOR MATERIAL: THERMOPLASTIC POLYESTER, UL 94V-0 CONTACT MATERIAL; COPPER, NICKEL, TIN ALLOY CA-725
- CONTACT PLATING: GOLD ON THE MATING AREA, TIN-LEAD ON THE CONTACT TAILS, NICKEL UNDERPLATE

THIS IS A C.A.D. GENERATED DRAWING DO NOT MAKE MANUAL REVISIONS TO MASTER.

| 346/396 SE | RIES CARD EDGE CONNECTOR |
|------------|--------------------------|
| PART NUM   | BER: 346-030-540-204     |

**EDAC INC** TORONTO, ONTARIO CANADA