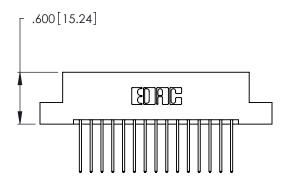

THIS IS A C.A.D. GENERATED DRAWING DO NOT MAKE MANUAL REVISIONS TO MASTER.

| 346/396 SE | RIES CARD EDGE CONNECTOR |
|------------|--------------------------|
| PART NUM   | BER: 346-030-540-204     |

**EDAC INC** TORONTO, ONTARIO CANADA