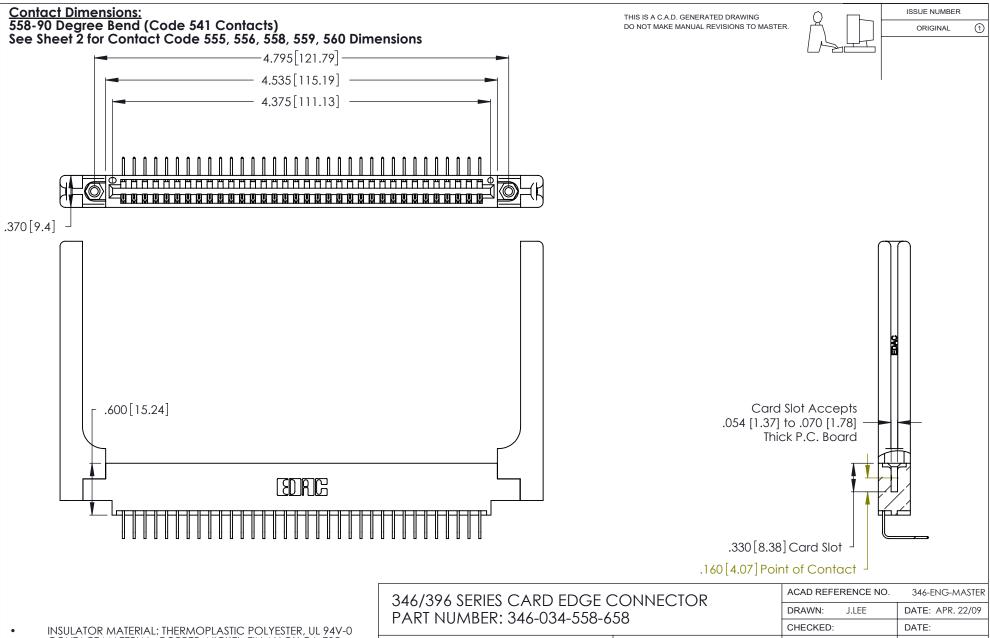

INSULATOR MATERIAL: THERMOPLASTIC POLYESTER, UL 94V-0 CONTACT MATERIAL; COPPER, NICKEL, TIN\_ALLOY CA-725

CONTACT PLATING: GOLD ON THE MATING AREA, TIN-LEAD ON THE CONTACT TAILS, NICKEL UNDERPLATE

YOUR CONNECTION TO QUALITY & SERVICE

**EDAC INC** TORONTO, ONTARIO CANADA

THESE DRAWINGS AND SPECIFICATIONS ARE THE PROPERTY OF EDAC INC., AND SHALL NOT BE REPRODUCED, OR COPIED OR USED AS THE BASIS FOR THE MANUFACTURE OR SALE OF APPARATUS WITHOUT WRITTEN PERMISSION.

| ACAD REFERENCE NO. |       | 346-ENG-MASTER   |      |
|--------------------|-------|------------------|------|
| DRAWN:             | J.LEE | DATE: APR. 22/09 |      |
| CHECKED:           |       | DATE:            |      |
| SCALE:             | N.T.S | SHEET            | OF 2 |
| DRAWING NUMBER     |       | ISSUE            |      |
| 346-ENG-MASTER     |       |                  | 1    |
|                    |       |                  |      |