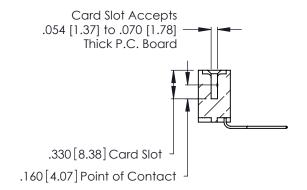

THIS IS A C.A.D. GENERATED DRAWING DO NOT MAKE MANUAL REVISIONS TO MASTER.

ISSUE NUMBER

ORIGINAL

1

**Contact Code 555** 

Contact Code 556

**Contact Code 558** 

**Contact Code 559** 

**Contact Code 560** 

INSULATOR MATERIAL: THERMOPLASTIC POLYESTER, UL 94V-0 CONTACT MATERIAL; COPPER, NICKEL, TIN ALLOY CA-725 CONTACT PLATING: GOLD ON THE MATING AREA, TIN-LEAD ON THE CONTACT TAILS, NICKEL UNDERPLATE

346/396 SERIES CARD EDGE CONNECTOR CONTACT CODE 555,556,558,559,560 DIMENSIONS

YOUR CONNECTION TO QUALITY & SERVICE

**EDAC INC** TORONTO, ONTARIO CANADA

THESE DRAWINGS AND SPECIFICATIONS ARE THE PROPERTY OF EDAC INC.,AND SHALL NOT BE REPRODUCED, OR COPIED OR USED AS THE BASIS FOR THE MANUFACTURE OR SALE OF APPARATUS WITHOUT WRITTEN PERMISSION.