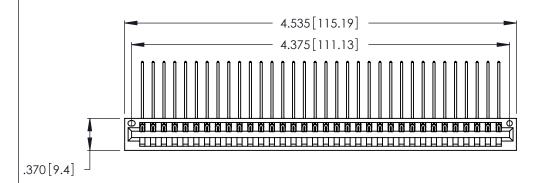

Contact Dimensions:
559-90 Degree Bend (Code 541 Contacts)
See Sheet 2 for Contact Code 555, 556, 558, 559, 560 Dimensions

THIS IS A C.A.D. GENERATED DRAWING DO NOT MAKE MANUAL REVISIONS TO MASTER.

- INSULATOR MATERIAL: THERMOPLASTIC POLYESTER, UL 94V-0 CONTACT MATERIAL; COPPER, NICKEL, TIN ALLOY CA-725
- CONTACT PLATING: GOLD ON THE MATING AREA, TIN-LEAD ON THE CONTACT TAILS, NICKEL UNDERPLATE

| 346/396 SERIES CARD EDGE CONNECTOR |
|------------------------------------|
| PART NUMBER: 346-034-559-101       |

**EDAC INC** TORONTO, ONTARIO CANADA

THESE DRAWINGS AND SPECIFICATIONS ARE THE PROPERTY OF EDAC INC., AND SHALL NOT BE REPRODUCED, OR COPIED OR USED AS THE BASIS FOR THE MANUFACTURE OR SALE OF APPARATUS WITHOUT WRITTEN PERMISSION.