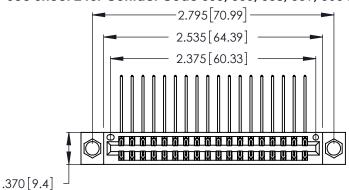

Contact Dimensions:
559-90 Degree Bend (Code 541 Contacts)
See Sheet 2 for Contact Code 555, 556, 558, 559, 560 Dimensions

- INSULATOR MATERIAL: THERMOPLASTIC POLYESTER, UL 94V-0 CONTACT MATERIAL; COPPER, NICKEL, TIN ALLOY CA-725
- CONTACT PLATING: GOLD ON THE MATING AREA, TIN-LEAD ON THE CONTACT TAILS, NICKEL UNDERPLATE

THIS IS A C.A.D. GENERATED DRAWING DO NOT MAKE MANUAL REVISIONS TO MASTER.

| 346/396 SERIES CARD EDGE CONNECTOR |
|------------------------------------|
| PART NUMBER: 346-036-559-204       |

**EDAC INC** TORONTO, ONTARIO CANADA