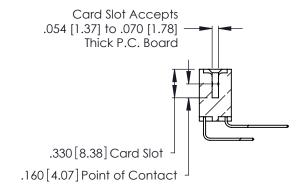

THIS IS A C.A.D. GENERATED DRAWING DO NOT MAKE MANUAL REVISIONS TO MASTER.

ISSUE NUMBER

ORIGINAL

1

**Contact Code 555** 

Contact Code 556

**Contact Code 558** 

**Contact Code 559** 

**Contact Code 560** 

INSULATOR MATERIAL: THERMOPLASTIC POLYESTER, UL 94V-0 CONTACT MATERIAL; COPPER, NICKEL, TIN ALLOY CA-725 CONTACT PLATING: GOLD ON THE MATING AREA, TIN-LEAD

ON THE CONTACT TAILS, NICKEL UNDERPLATE

346/396 SERIES CARD EDGE CONNECTOR CONTACT CODE 555,556,558,559,560 DIMENSIONS

YOUR CONNECTION TO QUALITY & SERVICE

**EDAC INC** TORONTO, ONTARIO CANADA

THESE DRAWINGS AND SPECIFICATIONS ARE THE PROPERTY OF EDAC INC.,AND SHALL NOT BE REPRODUCED, OR COPIED OR USED AS THE BASIS FOR THE MANUFACTURE OR SALE OF APPARATUS WITHOUT WRITTEN PERMISSION.