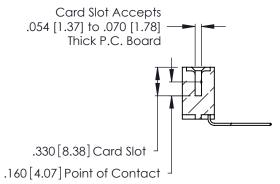

THIS IS A C.A.D. GENERATED DRAWING DO NOT MAKE MANUAL REVISIONS TO MASTER.

ISSUE NUMBER

ORIGINAL

1

**Contact Code 555** 

Contact Code 556

**Contact Code 558** 

**Contact Code 559** 

Contact Code 560

INSULATOR MATERIAL: THERMOPLASTIC POLYESTER, UL 94V-0 CONTACT MATERIAL; COPPER, NICKEL, TIN ALLOY CA-725 CONTACT PLATING: GOLD ON THE MATING AREA, TIN-LEAD

ON THE CONTACT TAILS, NICKEL UNDERPLATE

346/396 SERIES CARD EDGE CONNECTOR CONTACT CODE 555,556,558,559,560 DIMENSIONS

YOUR CONNECTION TO QUALITY & SERVICE

**EDAC INC** TORONTO, ONTARIO CANADA

THESE DRAWINGS AND SPECIFICATIONS ARE THE PROPERTY OF EDAC INC.,AND SHALL NOT BE REPRODUCED, OR COPIED OR USED AS THE BASIS FOR THE MANUFACTURE OR SALE OF APPARATUS WITHOUT WRITTEN PERMISSION.