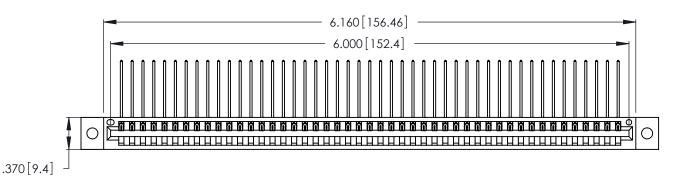

Contact Dimensions: 559-90 Degree Bend (Code 541 Contacts) See Sheet 2 for Contact Code 555, 556, 558, 559, 560 Dimensions

THIS IS A C.A.D. GENERATED DRAWING DO NOT MAKE MANUAL REVISIONS TO MASTER.

ISSUE NUMBER

346/396 SERIES CARD EDGE CONNECTOR PART NUMBER: 346-047-559-102

YOUR CONNECTION TO QUALITY & SERVICE

**EDAC INC** TORONTO, ONTARIO CANADA

THESE DRAWINGS AND SPECIFICATIONS ARE THE PROPERTY OF EDAC INC., AND SHALL NOT BE REPRODUCED, OR COPIED OR USED AS THE BASIS FOR THE MANUFACTURE OR SALE OF APPARATUS WITHOUT WRITTEN PERMISSION.