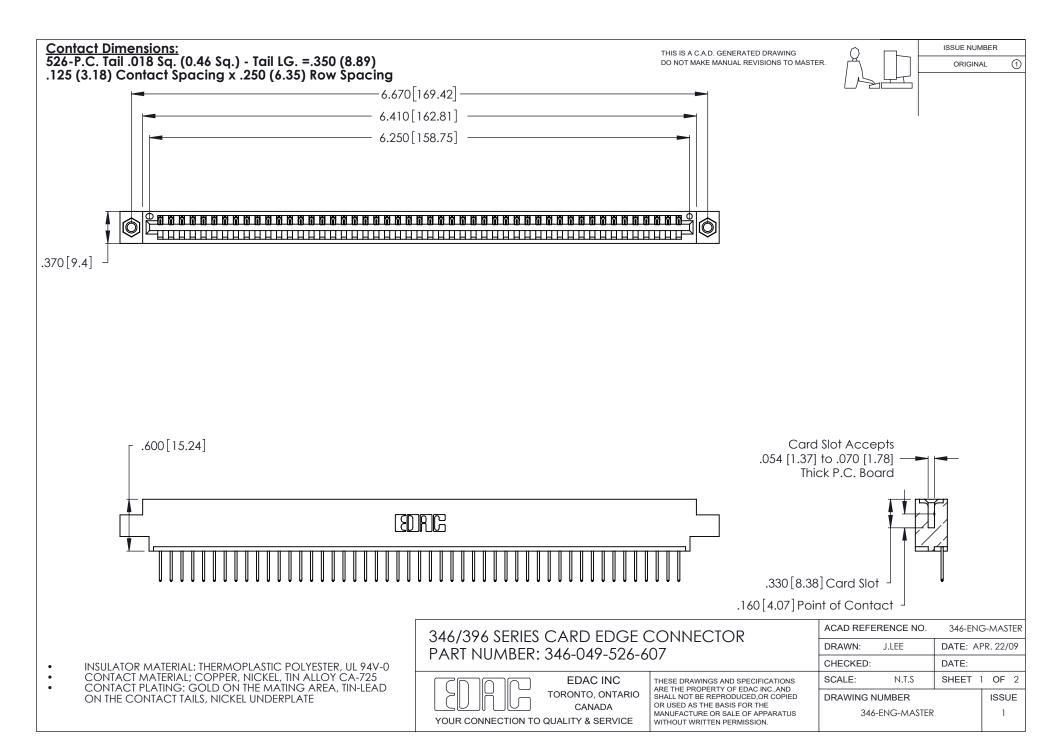

THIS IS A C.A.D. GENERATED DRAWING DO NOT MAKE MANUAL REVISIONS TO MASTER.

ISSUE NUMBER

ORIGINAL

1

**Contact Code 555** 

Contact Code 556

**Contact Code 558** 

**Contact Code 559** 

Contact Code 560

INSULATOR MATERIAL: THERMOPLASTIC POLYESTER, UL 94V-0 CONTACT MATERIAL; COPPER, NICKEL, TIN ALLOY CA-725 CONTACT PLATING: GOLD ON THE MATING AREA, TIN-LEAD

ON THE CONTACT TAILS, NICKEL UNDERPLATE

346/396 SERIES CARD EDGE CONNECTOR CONTACT CODE 555,556,558,559,560 DIMENSIONS

YOUR CONNECTION TO QUALITY & SERVICE

**EDAC INC** TORONTO, ONTARIO CANADA

THESE DRAWINGS AND SPECIFICATIONS ARE THE PROPERTY OF EDAC INC.,AND SHALL NOT BE REPRODUCED, OR COPIED OR USED AS THE BASIS FOR THE MANUFACTURE OR SALE OF APPARATUS WITHOUT WRITTEN PERMISSION.