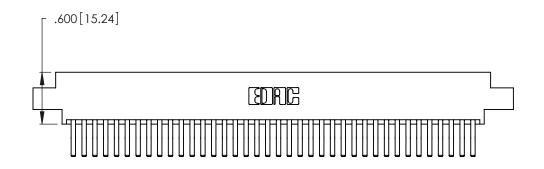

Card Slot Accepts .054 [1.37] to .070 [1.78] Thick P.C. Board .330 [8.38] Card Slot .160 [4.07] Point of Contact

INSULATOR MATERIAL: THERMOPLASTIC POLYESTER, UL 94V-0 CONTACT MATERIAL; COPPER, NICKEL, TIN\_ALLOY CA-725

CONTACT PLATING: GOLD ON THE MATING AREA, TIN-LEAD ON THE CONTACT TAILS, NICKEL UNDERPLATE

346/396 SERIES CARD EDGE CONNECTOR PART NUMBER: 346-076-560-808

YOUR CONNECTION TO QUALITY & SERVICE

**EDAC INC** TORONTO, ONTARIO CANADA