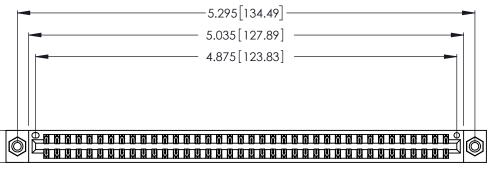

CONTACT PLATING: GOLD ON THE MATING AREA, TIN-LEAD ON THE CONTACT TAILS, NICKEL UNDERPLATE

346/396 SERIES CARD EDGE CONNECTOR PART NUMBER: 346-076-560-808

YOUR CONNECTION TO QUALITY & SERVICE

**EDAC INC** TORONTO, ONTARIO CANADA